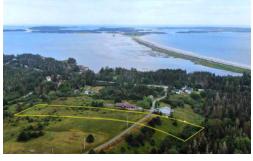

## **PROPERTY OVERVIEW**

STOP, LOOK & LISTEN!...Build your dream home and let your senses be treated to the sights and sounds of the beach! This nicely elevated and gently sloping lots enjoys beautiful ocean panoramas with spectacular Crescent Beach as the centerpiece. The 2 acre parcel offers multiple potential building sites, each with a slightly different aspect. Just half a kilometer from the beach, you'll enjoy the soothing sound of waves rolling onto the sandy shore, and if you want to feel that sand between your toes, it's an easy stroll from your lot to the white sands and surf one of the province's most cherished beaches. This beautiful stretch of the south shore, known for its 3 incredible beaches (Crescent, Rissers, and Green Bay) strung together along a short 5km stretch of the coast, has become a haven for young families, artisans, entrepreneurs, and retirees alike. Contributing to the area's relaxed and wholesome lifestyle are established year-round businesses like the ever-popular Lahave Bakery, the Petite Riviere General Store, the Ploughman's Lunch, and the Osprey's Nest Pub. Newly surveyed and full connectivity with fibre internet service available, all that's missing is you and your new home! The town of Bridgewater, Lunenburg and Mahone Bay are all within a half hour, and HRM a comfortable 1.5 hour drive.