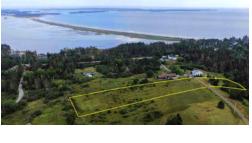

## **PROPERTY OVERVIEW**

STOP, LOOK & LISTEN!...Build your dream home and let your senses be treated to the sights and sounds of the beach! This nicely elevated and gently sloping lots enjoys beautiful ocean panoramas with spectacular Crescent Beach as the centerpiece. The 2 acre parcel offers multiple potential building sites, each with a slightly different aspect. Just half a kilometer from the beach, you'll enjoy the soothing sound of waves rolling onto the sandy shore, and if you want to feel that sand between your toes, it's an easy stroll from your lot to the white sands and surf one of the province's most cherished beaches. This beautiful stretch of the south shore, known for its 3 incredible beaches (Crescent, Rissers, and Green Bay) strung together along a short 5km stretch of the coast, has become a haven for young families, artisans, entrepreneurs, and retirees alike. Contributing to the area's relaxed and wholesome lifestyle are established year-round businesses like the ever-popular Lahave Bakery, the Petite Riviere General Store, the Ploughman's Lunch, and the Osprey's Nest Pub. Newly surveyed and full connectivity with fibre internet service available, all that's missing is you and your new home! The town of Bridgewater, Lunenburg and Mahone Bay are all within a half hour, and HRM a comfortable 1.5 hour drive.