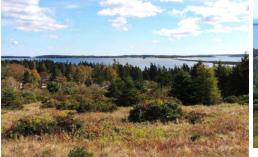

## **Client View - Vacant Land**

From the Lahave Ferry, travel south on Hwy-331 for 9km and turn right onto Deer Meadow Lane. Lot 3 is just above the homes at 30 and 31 Deer Meadow Lane with the lot boundaries marked. Realty sign posted.

## **PROPERTY OVERVIEW**

STOP, LOOK & LISTEN!...Build your dream home and let your senses be treated to the sights and sounds of the beach! This nicely elevated and gently sloping lots enjoys beautiful ocean panoramas with spectacular Crescent Beach as the centerpiece. The 2 acre parcel offers multiple potential building sites, each with a slightly different aspect. Just half a kilometer from the beach, you'll enjoy the soothing sound of waves rolling onto the sandy shore, and if you want to feel that sand between your toes, it's an easy stroll from your lot to the white sands and surf one of the province's most cherished beaches. This beautiful stretch of the south shore, known for its 3 incredible beaches (Crescent, Rissers, and Green Bay) strung together along a short 5km stretch of the coast, has become a haven for young families, artisans, entrepreneurs, and retirees alike. Contributing to the area's relaxed and wholesome lifestyle are established year-round businesses like the ever-popular Lahave Bakery, the Petite Riviere General Store, the Ploughman's Lunch, and the Osprey's Nest Pub. Newly surveyed and full connectivity with fibre internet service available, all that's missing is you and your new home! The town of Bridgewater, Lunenburg and Mahone Bay are all within a half hour, and HRM a comfortable 1.5 hour drive.