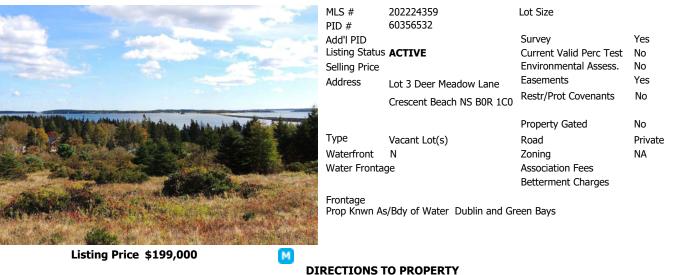

## **PROPERTY OVERVIEW**

STOP, LOOK & LISTEN!...Build your dream home and let your senses be treated to the sights and sounds of the beach! This nicely elevated and gently sloping lots enjoys beautiful ocean panoramas with spectacular Crescent Beach as the centerpiece. The 2 acre parcel offers multiple potential building sites, each with a slightly different aspect. Just half a kilometer from the beach, you'll enjoy the soothing sound of waves rolling onto the sandy shore, and if you want to feel that sand between your toes, it's an easy stroll from your lot to the white sands and surf one of the province's most cherished beaches. This beautiful stretch of the south shore, known for its 3 incredible beaches (Crescent, Rissers, and Green Bay) strung together along a short 5km stretch of the coast, has become a haven for young families, artisans, entrepreneurs, and retirees alike. Contributing to the area's relaxed and wholesome lifestyle are established year-round businesses like the ever-popular Lahave Bakery, the Petite Riviere General Store, the Ploughman's Lunch, and the Osprey's Nest Pub. Newly surveyed and full connectivity with fibre internet service available, all that's missing is you and your new home! The town of Bridgewater, Lunenburg and Mahone Bay are all within a half hour, and HRM a comfortable 1.5 hour drive.