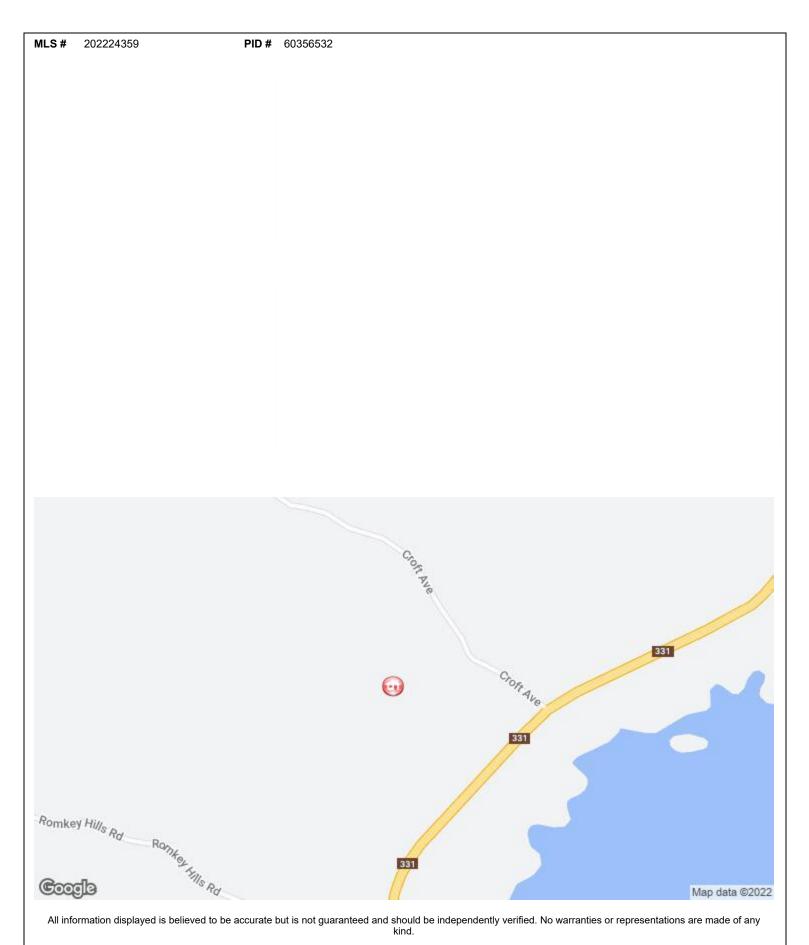

## **Client View - Vacant Land**

From the Lahave Ferry, travel south on Hwy-331 for 9km and turn right onto Deer Meadow Lane. Lot 3 is just above the homes at 30 and 31 Deer Meadow Lane with the lot boundaries marked. Realty sign posted.

The above information is from sources believed reliable but should not be relied upon without verification.

AddressLot 3 Deer Meadow LaneCommunityCRESCENTBHProvinceNSPostal CodeB0R 1C0

Data provided by the Nova Scotia Association of REALTORS® and the Annapolis Valley Real Estate Board