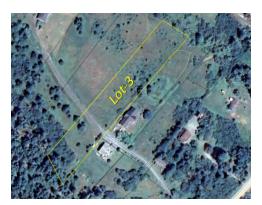

## **Client View - Vacant Land**

From the Lahave Ferry, travel south on Hwy-331 for 9km and turn right onto Deer Meadow Lane. Lot 3 is just above the homes at 30 and 31 Deer Meadow Lane with the lot boundaries marked. Realty sign posted.