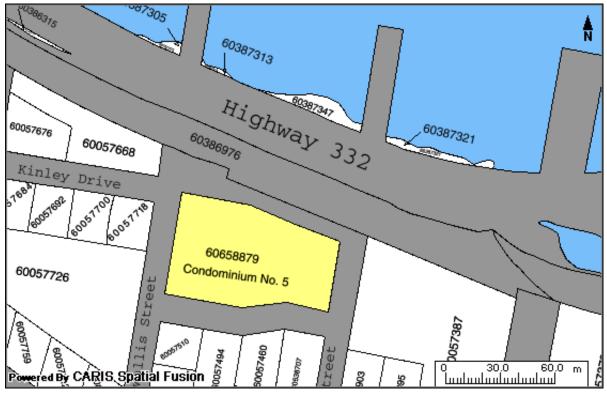

## **Property Online Map**

PID:60658879County:LUNENBURG COUNTYLR Status:LAND REGISTRATION

Owner: LUNENBURG COUNTY CONDOMINIUM CORPORATION NO 5 Address: 124 CORNWALLIS STREET LUNENBURG

The Provincial mapping is a graphical representation of property boundaries which approximate the size, configuration and location of parcels. Care has been taken to ensure the best possible quality, however, this map is not a land survey and is not intended to be used for legal descriptions or to calculate exact dimensions or area. The Provincial mapping is not conclusive as to the location, boundaries or extent of a parcel [Land Registration Act subsection 21(2)]. THIS IS NOT AN OFFICIAL RECORD.