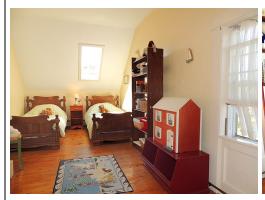

### **Property Overview**

Condo Fee Includes

One of Lunenburg's most unique residences can be yours! Located in a guiet neighbourhood at the very edge of Old Town with pretty views over the grounds of the Lunenburg Academy sits the Tommy Naas House. This charming character home is situated on a picket-fenced corner lot, with a matching dependency building for artistic passions, hobbies, or just plain quiet time with a good book. Old Lunenburg is marked in the minds of people from around the world for its architectural richness, and this gem is a standout even in that treasure trove. This is a "townhouse" in design, with proud exterior ornamentation and detail. The extra high pitch on the faux slate roof accentuates the verticality of this three-tier masterpiece, with its unobstructed westerly-sunset view across Academy Hill. The first level is allocated to living, dining and kitchen (+ laundry). The second floor features an ensuite master bedroom with a small adjacent room (nursery, dressing room or study) and access to the large upper veranda overlooking the Academy, the jewel in the iconic crown of Lunenburg architecture. Then up to the third floor for two more (sky-lit) bedrooms and a half bath. Original interior details are just as lovely as the exterior, with wainscoting, panels, heavy window and door trim and beautiful softwood floors. The icing on this cake is the covered side verandah which is so appealing so you won't want to leave. Of course if you did, everything Lunenburg has to offer is within easy walking distance. (For those who were wondering...Tommy Naas brought cycling fame to his home town in the late 1890's.)