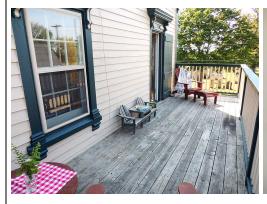

### **Property Overview**

Condo Fee Includes

One of Lunenburg's most unique residences can be yours! Located in a guiet neighbourhood at the very edge of Old Town with pretty views over the grounds of the Lunenburg Academy sits the Tommy Naas House. This charming character home is situated on a picket-fenced corner lot, with a matching dependency building for artistic passions, hobbies, or just plain quiet time with a good book. Old Lunenburg is marked in the minds of people from around the world for its architectural richness, and this gem is a standout even in that treasure trove. This is a "townhouse" in design, with proud exterior ornamentation and detail. The extra high pitch on the faux slate roof accentuates the verticality of this three-tier masterpiece, with its unobstructed westerly-sunset view across Academy Hill. The first level is allocated to living, dining and kitchen (+ laundry). The second floor features an ensuite master bedroom with a small adjacent room (nursery, dressing room or study) and access to the large upper veranda overlooking the Academy, the jewel in the iconic crown of Lunenburg architecture. Then up to the third floor for two more (sky-lit) bedrooms and a half bath. Original interior details are just as lovely as the exterior, with wainscoting, panels, heavy window and door trim and beautiful softwood floors. The icing on this cake is the covered side verandah which is so appealing so you won't want to leave. Of course if you did, everything Lunenburg has to offer is within easy walking distance. (For those who were wondering...Tommy Naas brought cycling fame to his home town in the late 1890's.)