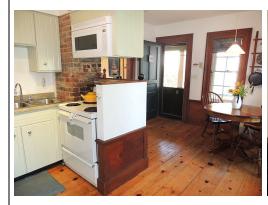

### **Property Overview**

Condo Fee Includes

One of Lunenburg's most unique residences can be yours! Located in a guiet neighbourhood at the very edge of Old Town with pretty views over the grounds of the Lunenburg Academy sits the Tommy Naas House. This charming character home is situated on a picket-fenced corner lot, with a matching dependency building for artistic passions, hobbies, or just plain quiet time with a good book. Old Lunenburg is marked in the minds of people from around the world for its architectural richness, and this gem is a standout even in that treasure trove. This is a "townhouse" in design, with proud exterior ornamentation and detail. The extra high pitch on the faux slate roof accentuates the verticality of this three-tier masterpiece, with its unobstructed westerly-sunset view across Academy Hill. The first level is allocated to living, dining and kitchen (+ laundry). The second floor features an ensuite master bedroom with a small adjacent room (nursery, dressing room or study) and access to the large upper veranda overlooking the Academy, the jewel in the iconic crown of Lunenburg architecture. Then up to the third floor for two more (sky-lit) bedrooms and a half bath. Original interior details are just as lovely as the exterior, with wainscoting, panels, heavy window and door trim and beautiful softwood floors. The icing on this cake is the covered side verandah which is so appealing so you won't want to leave. Of course if you did, everything Lunenburg has to offer is within easy walking distance. (For those who were wondering...Tommy Naas brought cycling fame to his home town in the late 1890's.)