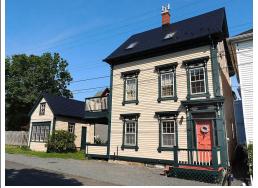

### **Property Overview**

Condo Fee Includes

One of Lunenburg's most unique residences can be yours! Located in a guiet neighbourhood at the very edge of Old Town with pretty views over the grounds of the Lunenburg Academy sits the Tommy Naas House. This charming character home is situated on a picket-fenced corner lot, with a matching dependency building for artistic passions, hobbies, or just plain quiet time with a good book. Old Lunenburg is marked in the minds of people from around the world for its architectural richness, and this gem is a standout even in that treasure trove. This is a "townhouse" in design, with proud exterior ornamentation and detail. The extra high pitch on the faux slate roof accentuates the verticality of this three-tier masterpiece, with its unobstructed westerly-sunset view across Academy Hill. The first level is allocated to living, dining and kitchen (+ laundry). The second floor features an ensuite master bedroom with a small adjacent room (nursery, dressing room or study) and access to the large upper veranda overlooking the Academy, the jewel in the iconic crown of Lunenburg architecture. Then up to the third floor for two more (sky-lit) bedrooms and a half bath. Original interior details are just as lovely as the exterior, with wainscoting, panels, heavy window and door trim and beautiful softwood floors. The icing on this cake is the covered side verandah which is so appealing so you won't want to leave. Of course if you did, everything Lunenburg has to offer is within easy walking distance. (For those who were wondering...Tommy Naas brought cycling fame to his home town in the late 1890's.)