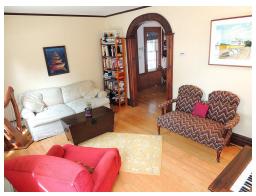

### **Property Overview**

Condo Fee Includes

One of Lunenburg's most unique residences can be yours! Located in a guiet neighbourhood at the very edge of Old Town with pretty views over the grounds of the Lunenburg Academy sits the Tommy Naas House. This charming character home is situated on a picket-fenced corner lot, with a matching dependency building for artistic passions, hobbies, or just plain quiet time with a good book. Old Lunenburg is marked in the minds of people from around the world for its architectural richness, and this gem is a standout even in that treasure trove. This is a "townhouse" in design, with proud exterior ornamentation and detail. The extra high pitch on the faux slate roof accentuates the verticality of this three-tier masterpiece, with its unobstructed westerly-sunset view across Academy Hill. The first level is allocated to living, dining and kitchen (+ laundry). The second floor features an ensuite master bedroom with a small adjacent room (nursery, dressing room or study) and access to the large upper veranda overlooking the Academy, the jewel in the iconic crown of Lunenburg architecture. Then up to the third floor for two more (sky-lit) bedrooms and a half bath. Original interior details are just as lovely as the exterior, with wainscoting, panels, heavy window and door trim and beautiful softwood floors. The icing on this cake is the covered side verandah which is so appealing so you won't want to leave. Of course if you did, everything Lunenburg has to offer is within easy walking distance. (For those who were wondering...Tommy Naas brought cycling fame to his home town in the late 1890's.)