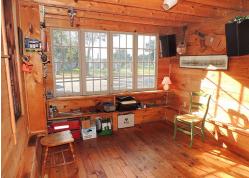

### **Property Overview**

Condo Fee Includes

One of Lunenburg's most unique residences can be yours! Located in a guiet neighbourhood at the very edge of Old Town with pretty views over the grounds of the Lunenburg Academy sits the Tommy Naas House. This charming character home is situated on a picket-fenced corner lot, with a matching dependency building for artistic passions, hobbies, or just plain quiet time with a good book. Old Lunenburg is marked in the minds of people from around the world for its architectural richness, and this gem is a standout even in that treasure trove. This is a "townhouse" in design, with proud exterior ornamentation and detail. The extra high pitch on the faux slate roof accentuates the verticality of this three-tier masterpiece, with its unobstructed westerly-sunset view across Academy Hill. The first level is allocated to living, dining and kitchen (+ laundry). The second floor features an ensuite master bedroom with a small adjacent room (nursery, dressing room or study) and access to the large upper veranda overlooking the Academy, the jewel in the iconic crown of Lunenburg architecture. Then up to the third floor for two more (sky-lit) bedrooms and a half bath. Original interior details are just as lovely as the exterior, with wainscoting, panels, heavy window and door trim and beautiful softwood floors. The icing on this cake is the covered side verandah which is so appealing so you won't want to leave. Of course if you did, everything Lunenburg has to offer is within easy walking distance. (For those who were wondering...Tommy Naas brought cycling fame to his home town in the late 1890's.)