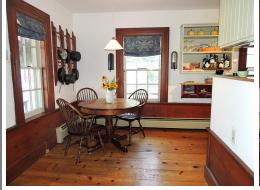

### **Property Overview**

Condo Fee Includes

One of Lunenburg's most unique residences can be yours! Located in a guiet neighbourhood at the very edge of Old Town with pretty views over the grounds of the Lunenburg Academy sits the Tommy Naas House. This charming character home is situated on a picket-fenced corner lot, with a matching dependency building for artistic passions, hobbies, or just plain quiet time with a good book. Old Lunenburg is marked in the minds of people from around the world for its architectural richness, and this gem is a standout even in that treasure trove. This is a "townhouse" in design, with proud exterior ornamentation and detail. The extra high pitch on the faux slate roof accentuates the verticality of this three-tier masterpiece, with its unobstructed westerly-sunset view across Academy Hill. The first level is allocated to living, dining and kitchen (+ laundry). The second floor features an ensuite master bedroom with a small adjacent room (nursery, dressing room or study) and access to the large upper veranda overlooking the Academy, the jewel in the iconic crown of Lunenburg architecture. Then up to the third floor for two more (sky-lit) bedrooms and a half bath. Original interior details are just as lovely as the exterior, with wainscoting, panels, heavy window and door trim and beautiful softwood floors. The icing on this cake is the covered side verandah which is so appealing so you won't want to leave. Of course if you did, everything Lunenburg has to offer is within easy walking distance. (For those who were wondering...Tommy Naas brought cycling fame to his home town in the late 1890's.)