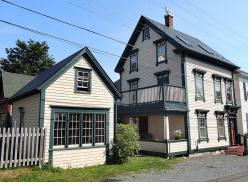

### **Property Overview**

Condo Fee Includes

One of Lunenburg's most unique residences can be yours! Located in a guiet neighbourhood at the very edge of Old Town with pretty views over the grounds of the Lunenburg Academy sits the Tommy Naas House. This charming character home is situated on a picket-fenced corner lot, with a matching dependency building for artistic passions, hobbies, or just plain quiet time with a good book. Old Lunenburg is marked in the minds of people from around the world for its architectural richness, and this gem is a standout even in that treasure trove. This is a "townhouse" in design, with proud exterior ornamentation and detail. The extra high pitch on the faux slate roof accentuates the verticality of this three-tier masterpiece, with its unobstructed westerly-sunset view across Academy Hill. The first level is allocated to living, dining and kitchen (+ laundry). The second floor features an ensuite master bedroom with a small adjacent room (nursery, dressing room or study) and access to the large upper veranda overlooking the Academy, the jewel in the iconic crown of Lunenburg architecture. Then up to the third floor for two more (sky-lit) bedrooms and a half bath. Original interior details are just as lovely as the exterior, with wainscoting, panels, heavy window and door trim and beautiful softwood floors. The icing on this cake is the covered side verandah which is so appealing so you won't want to leave. Of course if you did, everything Lunenburg has to offer is within easy walking distance. (For those who were wondering...Tommy Naas brought cycling fame to his home town in the late 1890's.)