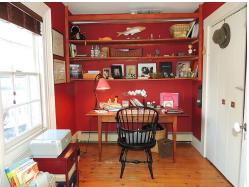

### **Property Overview**

Condo Fee Includes

One of Lunenburg's most unique residences can be yours! Located in a guiet neighbourhood at the very edge of Old Town with pretty views over the grounds of the Lunenburg Academy sits the Tommy Naas House. This charming character home is situated on a picket-fenced corner lot, with a matching dependency building for artistic passions, hobbies, or just plain quiet time with a good book. Old Lunenburg is marked in the minds of people from around the world for its architectural richness, and this gem is a standout even in that treasure trove. This is a "townhouse" in design, with proud exterior ornamentation and detail. The extra high pitch on the faux slate roof accentuates the verticality of this three-tier masterpiece, with its unobstructed westerly-sunset view across Academy Hill. The first level is allocated to living, dining and kitchen (+ laundry). The second floor features an ensuite master bedroom with a small adjacent room (nursery, dressing room or study) and access to the large upper veranda overlooking the Academy, the jewel in the iconic crown of Lunenburg architecture. Then up to the third floor for two more (sky-lit) bedrooms and a half bath. Original interior details are just as lovely as the exterior, with wainscoting, panels, heavy window and door trim and beautiful softwood floors. The icing on this cake is the covered side verandah which is so appealing so you won't want to leave. Of course if you did, everything Lunenburg has to offer is within easy walking distance. (For those who were wondering...Tommy Naas brought cycling fame to his home town in the late 1890's.)