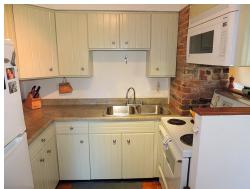

### **Property Overview**

Condo Fee Includes

One of Lunenburg's most unique residences can be yours! Located in a guiet neighbourhood at the very edge of Old Town with pretty views over the grounds of the Lunenburg Academy sits the Tommy Naas House. This charming character home is situated on a picket-fenced corner lot, with a matching dependency building for artistic passions, hobbies, or just plain quiet time with a good book. Old Lunenburg is marked in the minds of people from around the world for its architectural richness, and this gem is a standout even in that treasure trove. This is a "townhouse" in design, with proud exterior ornamentation and detail. The extra high pitch on the faux slate roof accentuates the verticality of this three-tier masterpiece, with its unobstructed westerly-sunset view across Academy Hill. The first level is allocated to living, dining and kitchen (+ laundry). The second floor features an ensuite master bedroom with a small adjacent room (nursery, dressing room or study) and access to the large upper veranda overlooking the Academy, the jewel in the iconic crown of Lunenburg architecture. Then up to the third floor for two more (sky-lit) bedrooms and a half bath. Original interior details are just as lovely as the exterior, with wainscoting, panels, heavy window and door trim and beautiful softwood floors. The icing on this cake is the covered side verandah which is so appealing so you won't want to leave. Of course if you did, everything Lunenburg has to offer is within easy walking distance. (For those who were wondering...Tommy Naas brought cycling fame to his home town in the late 1890's.)