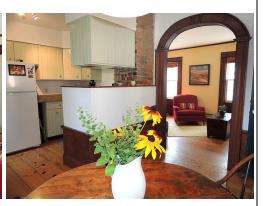

### **Property Overview**

Condo Fee Includes

One of Lunenburg's most unique residences can be yours! Located in a guiet neighbourhood at the very edge of Old Town with pretty views over the grounds of the Lunenburg Academy sits the Tommy Naas House. This charming character home is situated on a picket-fenced corner lot, with a matching dependency building for artistic passions, hobbies, or just plain quiet time with a good book. Old Lunenburg is marked in the minds of people from around the world for its architectural richness, and this gem is a standout even in that treasure trove. This is a "townhouse" in design, with proud exterior ornamentation and detail. The extra high pitch on the faux slate roof accentuates the verticality of this three-tier masterpiece, with its unobstructed westerly-sunset view across Academy Hill. The first level is allocated to living, dining and kitchen (+ laundry). The second floor features an ensuite master bedroom with a small adjacent room (nursery, dressing room or study) and access to the large upper veranda overlooking the Academy, the jewel in the iconic crown of Lunenburg architecture. Then up to the third floor for two more (sky-lit) bedrooms and a half bath. Original interior details are just as lovely as the exterior, with wainscoting, panels, heavy window and door trim and beautiful softwood floors. The icing on this cake is the covered side verandah which is so appealing so you won't want to leave. Of course if you did, everything Lunenburg has to offer is within easy walking distance. (For those who were wondering...Tommy Naas brought cycling fame to his home town in the late 1890's.)