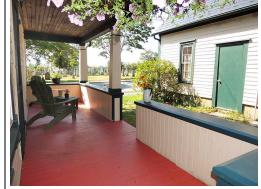

### **Property Overview**

Condo Fee Includes

One of Lunenburg's most unique residences can be yours! Located in a guiet neighbourhood at the very edge of Old Town with pretty views over the grounds of the Lunenburg Academy sits the Tommy Naas House. This charming character home is situated on a picket-fenced corner lot, with a matching dependency building for artistic passions, hobbies, or just plain quiet time with a good book. Old Lunenburg is marked in the minds of people from around the world for its architectural richness, and this gem is a standout even in that treasure trove. This is a "townhouse" in design, with proud exterior ornamentation and detail. The extra high pitch on the faux slate roof accentuates the verticality of this three-tier masterpiece, with its unobstructed westerly-sunset view across Academy Hill. The first level is allocated to living, dining and kitchen (+ laundry). The second floor features an ensuite master bedroom with a small adjacent room (nursery, dressing room or study) and access to the large upper veranda overlooking the Academy, the jewel in the iconic crown of Lunenburg architecture. Then up to the third floor for two more (sky-lit) bedrooms and a half bath. Original interior details are just as lovely as the exterior, with wainscoting, panels, heavy window and door trim and beautiful softwood floors. The icing on this cake is the covered side verandah which is so appealing so you won't want to leave. Of course if you did, everything Lunenburg has to offer is within easy walking distance. (For those who were wondering...Tommy Naas brought cycling fame to his home town in the late 1890's.)

# **Property Features**

**EXTERIOR FINISH** 

ROOF

FI CORTING

**BUILDING STYLE** 3 Storey DRIVEWAY/PARKING Other PROPERTY SIZE Under 0.5 Acres STRUCTURES Deck, Shed **BASEMENT** Full, Undeveloped **FEATURES** Balcony, Ensuite Bath, See Remarks **FOUNDATION** RENTAL EQUIPMENT Stone None