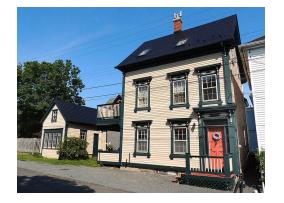

### **Property Overview**

Condo Fee Includes

One of Lunenburg's most unique residences can be yours! Located in a guiet neighbourhood at the very edge of Old Town with pretty views over the grounds of the Lunenburg Academy sits the Tommy Naas House. This charming character home is situated on a picket-fenced corner lot, with a matching dependency building for artistic passions, hobbies, or just plain quiet time with a good book. Old Lunenburg is marked in the minds of people from around the world for its architectural richness, and this gem is a standout even in that treasure trove. This is a "townhouse" in design, with proud exterior ornamentation and detail. The extra high pitch on the faux slate roof accentuates the verticality of this three-tier masterpiece, with its unobstructed westerly-sunset view across Academy Hill. The first level is allocated to living, dining and kitchen (+ laundry). The second floor features an ensuite master bedroom with a small adjacent room (nursery, dressing room or study) and access to the large upper veranda overlooking the Academy, the jewel in the iconic crown of Lunenburg architecture. Then up to the third floor for two more (sky-lit) bedrooms and a half bath. Original interior details are just as lovely as the exterior, with wainscoting, panels, heavy window and door trim and beautiful softwood floors. The icing on this cake is the covered side verandah which is so appealing so you won't want to leave. Of course if you did, everything Lunenburg has to offer is within easy walking distance. (For those who were wondering...Tommy Naas brought cycling fame to his home town in the late 1890's.)