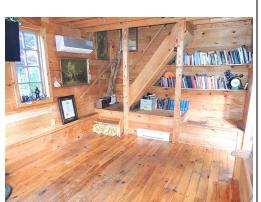

### **Property Overview**

Condo Fee Includes

One of Lunenburg's most unique residences can be yours! Located in a guiet neighbourhood at the very edge of Old Town with pretty views over the grounds of the Lunenburg Academy sits the Tommy Naas House. This charming character home is situated on a picket-fenced corner lot, with a matching dependency building for artistic passions, hobbies, or just plain quiet time with a good book. Old Lunenburg is marked in the minds of people from around the world for its architectural richness, and this gem is a standout even in that treasure trove. This is a "townhouse" in design, with proud exterior ornamentation and detail. The extra high pitch on the faux slate roof accentuates the verticality of this three-tier masterpiece, with its unobstructed westerly-sunset view across Academy Hill. The first level is allocated to living, dining and kitchen (+ laundry). The second floor features an ensuite master bedroom with a small adjacent room (nursery, dressing room or study) and access to the large upper veranda overlooking the Academy, the jewel in the iconic crown of Lunenburg architecture. Then up to the third floor for two more (sky-lit) bedrooms and a half bath. Original interior details are just as lovely as the exterior, with wainscoting, panels, heavy window and door trim and beautiful softwood floors. The icing on this cake is the covered side verandah which is so appealing so you won't want to leave. Of course if you did, everything Lunenburg has to offer is within easy walking distance. (For those who were wondering...Tommy Naas brought cycling fame to his home town in the late 1890's.)