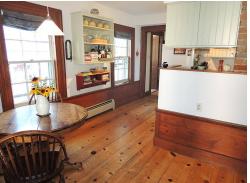

### **Property Overview**

Condo Fee Includes

One of Lunenburg's most unique residences can be yours! Located in a guiet neighbourhood at the very edge of Old Town with pretty views over the grounds of the Lunenburg Academy sits the Tommy Naas House. This charming character home is situated on a picket-fenced corner lot, with a matching dependency building for artistic passions, hobbies, or just plain quiet time with a good book. Old Lunenburg is marked in the minds of people from around the world for its architectural richness, and this gem is a standout even in that treasure trove. This is a "townhouse" in design, with proud exterior ornamentation and detail. The extra high pitch on the faux slate roof accentuates the verticality of this three-tier masterpiece, with its unobstructed westerly-sunset view across Academy Hill. The first level is allocated to living, dining and kitchen (+ laundry). The second floor features an ensuite master bedroom with a small adjacent room (nursery, dressing room or study) and access to the large upper veranda overlooking the Academy, the jewel in the iconic crown of Lunenburg architecture. Then up to the third floor for two more (sky-lit) bedrooms and a half bath. Original interior details are just as lovely as the exterior, with wainscoting, panels, heavy window and door trim and beautiful softwood floors. The icing on this cake is the covered side verandah which is so appealing so you won't want to leave. Of course if you did, everything Lunenburg has to offer is within easy walking distance. (For those who were wondering...Tommy Naas brought cycling fame to his home town in the late 1890's.)