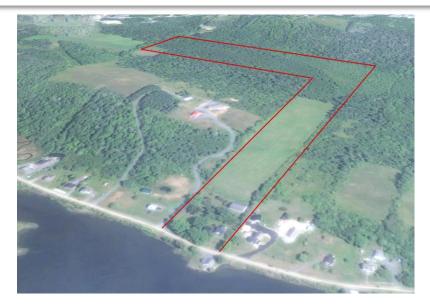

## 768 Masons Beach Road,

First South – Lunenburg

### 29.4 total acres

including pasture, woodlot and waterfrontage