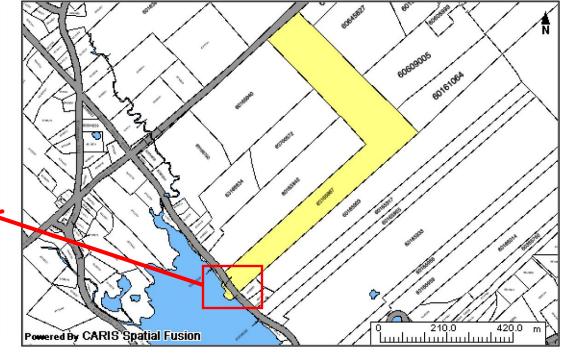

### **Property Online Map**

PID: 60165867 Address: 768 M County: LUNENBURG COUNTY ROAD

Address: 768 MASONS BEACH ROAD FIRST SOUTH LR Status: NOT LAND REGISTRATION

The Provincial mapping is a graphical representation of property boundaries which approximate the size, configuration and location of parcels. Care has been taken to ensure the best possible quality, however, this map is not a land survey and is not intended to be used for legal descriptions or to calculate exact dimensions or area. The Provincial mapping is not conclusive as to the location, boundaries or extent of a parcel [*Land Registration Act* subsection 21(2)]. THIS IS NOT AN OFFICIAL RECORD.