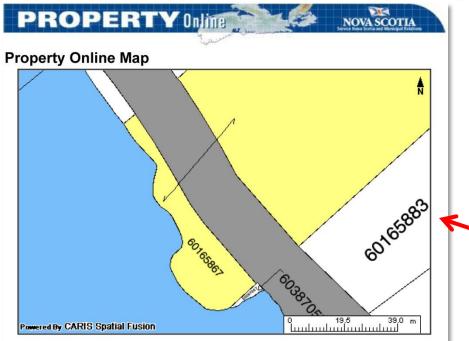

### **Property Online Map**

PID: 60165867 Address: 768 M County: LUNENBURG COUNTY ROAD

Address: 768 MASONS BEACH ROAD FIRST SOUTH LR Status: NOT LAND REGISTRATION

The Provincial mapping is a graphical representation of property boundaries which approximate the size, configuration and location of parcels. Care has been taken to ensure the best possible quality, however, this map is not a land survey and is not intended to be used for legal descriptions or to calculate exact dimensions or area. The Provincial mapping is not conclusive as to the location, boundaries or extent of a parcel [*Land Registration Act* subsection 21(2)]. THIS IS NOT AN OFFICIAL RECORD.