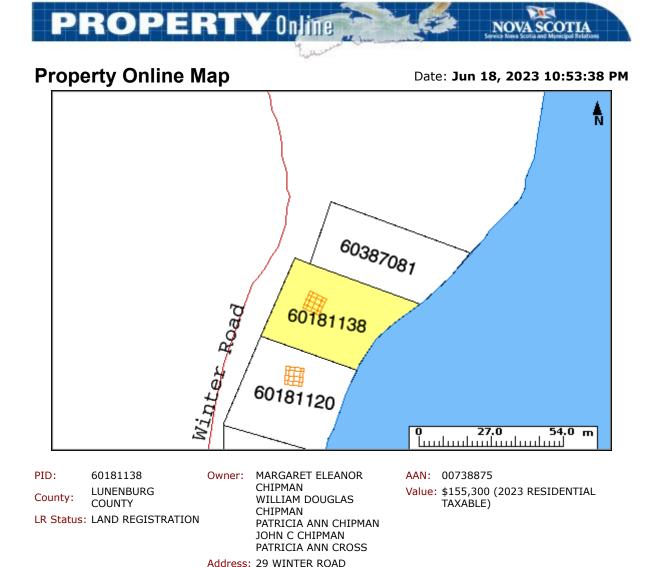

Property Online Map

The Provincial mapping is a graphical representation of property boundaries which approximate the size, configuration and location of parcels. Care has been taken to ensure the best possible quality, however, this map is not a land survey and is not intended to be used for legal descriptions or to calculate exact dimensions or area. The Provincial mapping is not conclusive as to the location, boundaries or extent of a parcel [*Land Registration Act* subsection 21(2)]. THIS IS NOT AN OFFICIAL RECORD.

FIRST PENINSULA