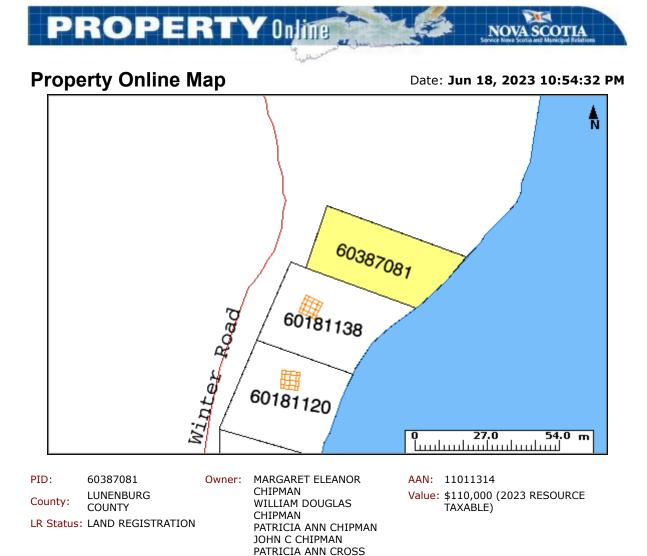

## **Property Online version 2.0**

This page and all contents are copyright © 1999-2003, Government of Nova Scotia, all rights reserved.

Property Online Map

The Provincial mapping is a graphical representation of property boundaries which approximate the size, configuration and location of parcels. Care has been taken to ensure the best possible quality, however, this map is not a land survey and is not intended to be used for legal descriptions or to calculate exact dimensions or area. The Provincial mapping is not conclusive as to the location, boundaries or extent of a parcel [Land Registration Act subsection 21(2)]. THIS IS NOT AN OFFICIAL RECORD.

FIRST PENINSULA

Address: WINTER ROAD