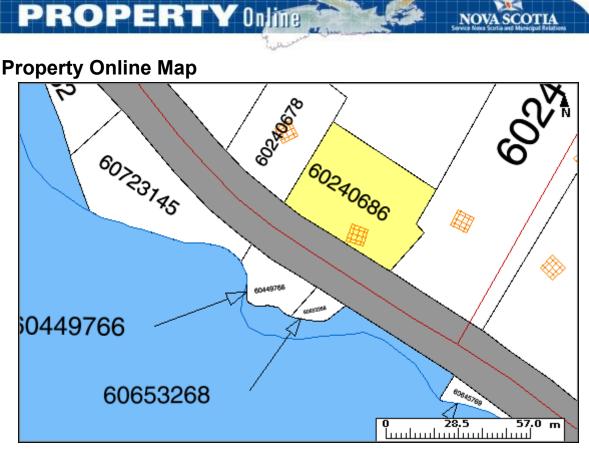

 PID:
 60240686
 AAN:
 00942375

 County:
 LUNENBURG COUNTY
 Address:
 5574 HIGHWAY 332

 LR Status:
 LAND REGISTRATION
 MIDDLE LAHAVE

The Provincial mapping is a graphical representation of property boundaries which approximate the size, configuration and location of parcels. Care has been taken to ensure the best possible quality, however, this map is not a land survey and is not intended to be used for legal descriptions or to calculate exact dimensions or area. The Provincial mapping is not conclusive as to the location, boundaries or extent of a parcel [*Land Registration Act* subsection 21(2)]. THIS IS NOT AN OFFICIAL RECORD.