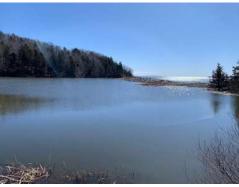

#### **PROPERTY OVERVIEW**

"SURF N' TURF" -- Situated on a gentle south west facing slope with the greens of Bluenose Golf Club above, and the shore of Mason's Beach below. This special 2.3 acre parcel features a nice mix of mature hardwoods and evergreens and enjoys views over Puffycup Cove and out to Lunenburg Bay. Best of all, this amazing and tranquil setting is located right at the edge of town...that's right, you could even walk from your home nestled in the woods to the many amenities and services of world-famous historic Lunenburg. A driveway onto the lot is already in place and the optimal building site with elevated ocean views has been cleared. Septic approval is in place and there's easy access to power. All you need to do is design your dream home and start building! All you need to do is design your dream home and start building! The property includes 1/3 shared ownership in 2 waterfront parcels which combine for more than 2.5 acres and about 600 feet of beachfront on quiet Mason's Beach. A pretty pond below the property provides the ideal habitat for an array of wildlife, including pond turtles and seabirds. In this ideal location, your hardest decision will be whether to spend your day beachcombing on the shore, or swinging the clubs and walking the greens next door...So, what will it be today, Surf, or Turf?

WATER ACCESS/VIEW Access: Deeded, View: Ocean, View: Bay

DRIVEWAY/PARKING Gravel

Inclusions Septic Approval (effective through April 10, 2027)

Exclusions