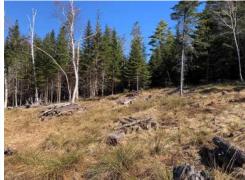

#### **PROPERTY OVERVIEW**

"SURF N' TURF" -- Situated on a gentle south west facing slope with the greens of Bluenose Golf Club above, and the shore of Mason's Beach below. This special 2.3 acre parcel features a nice mix of mature hardwoods and evergreens and enjoys views over Puffycup Cove and out to Lunenburg Bay. Best of all, this amazing and tranquil setting is located right at the edge of town...that's right, you could even walk from your home nestled in the woods to the many amenities and services of world-famous historic Lunenburg. A driveway onto the lot is already in place and the optimal building site with elevated ocean views has been cleared. Septic approval is in place and there's easy access to power. All you need to do is design your dream home and start building! All you need to do is design your dream home and start building! The property includes 1/3 shared ownership in 2 waterfront parcels which combine for more than 2.5 acres and about 600 feet of beachfront on quiet Mason's Beach. A pretty pond below the property provides the ideal habitat for an array of wildlife, including pond turtles and seabirds. In this ideal location, your hardest decision will be whether to spend your day beachcombing on the shore, or swinging the clubs and walking the greens next door...So, what will it be today, Surf, or Turf?

# **FEATURES**

PROPERTY SIZE 1 to 2.99 Acres

WATER SOURCE None SEWAGE DISPOSAL None

UTILITIES Cable, Electricity, High Speed Internet, Telephone

LAND FEATURES Partially Cleared, Parkland/Golf Course, Sloping/Terraced, Year Round Road

WATER ACCESS/VIEW Access: Deeded, View: Ocean, View: Bay

DRIVEWAY/PARKING Gravel

Inclusions Septic Approval (effective through April 10, 2027)

Exclusions