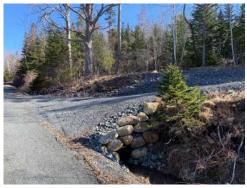

#### **PROPERTY OVERVIEW**

"SURF N' TURF" -- Situated on a gentle south west facing slope with the greens of Bluenose Golf Club above, and the shore of Mason's Beach below. This special 2.3 acre parcel features a nice mix of mature hardwoods and evergreens and enjoys views over Puffycup Cove and out to Lunenburg Bay. Best of all, this amazing and tranquil setting is located right at the edge of town...that's right, you could even walk from your home nestled in the woods to the many amenities and services of world-famous historic Lunenburg. A driveway onto the lot is already in place and the optimal building site with elevated ocean views has been cleared. Septic approval is in place and there's easy access to power. All you need to do is design your dream home and start building! All you need to do is design your dream home and start building! The property includes 1/3 shared ownership in 2 waterfront parcels which combine for more than 2.5 acres and about 600 feet of beachfront on quiet Mason's Beach. A pretty pond below the property provides the ideal habitat for an array of wildlife, including pond turtles and seabirds. In this ideal location, your hardest decision will be whether to spend your day beachcombing on the shore, or swinging the clubs and walking the greens next door...So, what will it be today, Surf, or Turf?

# **FEATURES**

PROPERTY SIZE 1 to 2.99 Acres

WATER SOURCE None SEWAGE DISPOSAL None

UTILITIES Cable, Electricity, High Speed Internet, Telephone

LAND FEATURES Partially Cleared, Parkland/Golf Course, Sloping/Terraced, Year Round Road

WATER ACCESS/VIEW Access: Deeded, View: Ocean, View: Bay

DRIVEWAY/PARKING Gravel

Inclusions Septic Approval (effective through April 10, 2027)

Exclusions