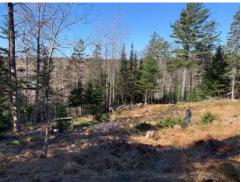

#### **PROPERTY OVERVIEW**

"SURF N' TURF" -- Situated on a gentle south west facing slope with the greens of Bluenose Golf Club above, and the shore of Mason's Beach below. This special 2.3 acre parcel features a nice mix of mature hardwoods and evergreens and enjoys views over Puffycup Cove and out to Lunenburg Bay. Best of all, this amazing and tranquil setting is located right at the edge of town...that's right, you could even walk from your home nestled in the woods to the many amenities and services of world-famous historic Lunenburg. A driveway onto the lot is already in place and the optimal building site with elevated ocean views has been cleared. Septic approval is in place and there's easy access to power. All you need to do is design your dream home and start building! All you need to do is design your dream home and start building! The property includes 1/3 shared ownership in 2 waterfront parcels which combine for more than 2.5 acres and about 600 feet of beachfront on quiet Mason's Beach. A pretty pond below the property provides the ideal habitat for an array of wildlife, including pond turtles and seabirds. In this ideal location, your hardest decision will be whether to spend your day beachcombing on the shore, or swinging the clubs and walking the greens next door...So, what will it be today, Surf, or Turf?