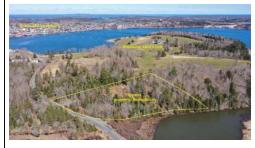

#### **PROPERTY OVERVIEW**

"SURF N' TURF" -- Situated on a gentle south west facing slope with the greens of Bluenose Golf Club above, and the shore of Mason's Beach below. This special 2.3 acre parcel features a nice mix of mature hardwoods and evergreens and enjoys views over Puffycup Cove and out to Lunenburg Bay. Best of all, this amazing and tranquil setting is located right at the edge of town...that's right, you could even walk from your home nestled in the woods to the many amenities and services of world-famous historic Lunenburg. A driveway onto the lot is already in place and the optimal building site with elevated ocean views has been cleared. Septic approval is in place and there's easy access to power. All you need to do is design your dream home and start building! All you need to do is design your dream home and start building! The property includes 1/3 shared ownership in 2 waterfront parcels which combine for more than 2.5 acres and about 600 feet of beachfront on quiet Mason's Beach. A pretty pond below the property provides the ideal habitat for an array of wildlife, including pond turtles and seabirds. In this ideal location, your hardest decision will be whether to spend your day beachcombing on the shore, or swinging the clubs and walking the greens next door...So, what will it be today, Surf, or Turf?