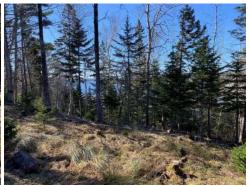

#### **PROPERTY OVERVIEW**

"SURF N' TURF" -- Situated on a gentle south west facing slope with the greens of Bluenose Golf Club above, and the shore of Mason's Beach below. This special 2.3 acre parcel features a nice mix of mature hardwoods and evergreens and enjoys views over Puffycup Cove and out to Lunenburg Bay. Best of all, this amazing and tranquil setting is located right at the edge of town...that's right, you could even walk from your home nestled in the woods to the many amenities and services of world-famous historic Lunenburg. A driveway onto the lot is already in place and the optimal building site with elevated ocean views has been cleared. Septic approval is in place and there's easy access to power. All you need to do is design your dream home and start building! All you need to do is design your dream home and start building! The property includes 1/3 shared ownership in 2 waterfront parcels which combine for more than 2.5 acres and about 600 feet of beachfront on quiet Mason's Beach. A pretty pond below the property provides the ideal habitat for an array of wildlife, including pond turtles and seabirds. In this ideal location, your hardest decision will be whether to spend your day beachcombing on the shore, or swinging the clubs and walking the greens next door...So, what will it be today, Surf, or Turf?

# **FEATURES**

PROPERTY SIZE 1 to 2.99 Acres

WATER SOURCE None SEWAGE DISPOSAL None

UTILITIES Cable, Electricity, High Speed Internet, Telephone

LAND FEATURES Partially Cleared, Parkland/Golf Course, Sloping/Terraced, Year Round Road