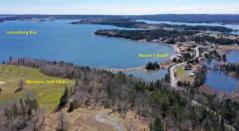

# **DIRECTIONS TO PROPERTY**

From the town of Lunenburg, follow Tannery Road toward the Bluenose Golf Club then turn right onto Mason's Beach Road. Drive up and over the hill adjacent to the golf course then on the other side as you approach the beach watch for the driveway for Lot 00-4 on your left. Realty sign posted.

#### **PROPERTY OVERVIEW**

"SURF N' TURF" -- Situated on a gentle south west facing slope with the greens of Bluenose Golf Club above, and the shore of Mason's Beach below. This special 2.3 acre parcel features a nice mix of mature hardwoods and evergreens and enjoys views over Puffycup Cove and out to Lunenburg Bay. Best of all, this amazing and tranquil setting is located right at the edge of town...that's right, you could even walk from your home nestled in the woods to the many amenities and services of world-famous historic Lunenburg. A driveway onto the lot is already in place and the optimal building site with elevated ocean views has been cleared. Septic approval is in place and there's easy access to power. All you need to do is design your dream home and start building! All you need to do is design your dream home and start building! The property includes 1/3 shared ownership in 2 waterfront parcels which combine for more than 2.5 acres and about 600 feet of beachfront on quiet Mason's Beach. A pretty pond below the property provides the ideal habitat for an array of wildlife, including pond turtles and seabirds. In this ideal location, your hardest decision will be whether to spend your day beachcombing on the shore, or swinging the clubs and walking the greens next door...So, what will it be today, Surf, or Turf?