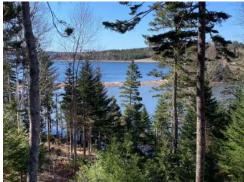

#### **PROPERTY OVERVIEW**

"SURF N' TURF" -- Situated on a gentle south west facing slope with the greens of Bluenose Golf Club above, and the shore of Mason's Beach below. This special 2.3 acre parcel features a nice mix of mature hardwoods and evergreens and enjoys views over Puffycup Cove and out to Lunenburg Bay. Best of all, this amazing and tranquil setting is located right at the edge of town...that's right, you could even walk from your home nestled in the woods to the many amenities and services of world-famous historic Lunenburg. A driveway onto the lot is already in place and the optimal building site with elevated ocean views has been cleared. Septic approval is in place and there's easy access to power. All you need to do is design your dream home and start building! All you need to do is design your dream home and start building! The property includes 1/3 shared ownership in 2 waterfront parcels which combine for more than 2.5 acres and about 600 feet of beachfront on quiet Mason's Beach. A pretty pond below the property provides the ideal habitat for an array of wildlife, including pond turtles and seabirds. In this ideal location, your hardest decision will be whether to spend your day beachcombing on the shore, or swinging the clubs and walking the greens next door...So, what will it be today, Surf, or Turf?

WATER ACCESS/VIEW Access: Deeded, View: Ocean, View: Bay

DRIVEWAY/PARKING Gravel

Inclusions Septic Approval (effective through April 10, 2027)

Exclusions