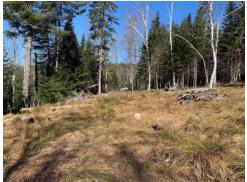

#### **PROPERTY OVERVIEW**

"SURF N' TURF" -- Situated on a gentle south west facing slope with the greens of Bluenose Golf Club above, and the shore of Mason's Beach below. This special 2.3 acre parcel features a nice mix of mature hardwoods and evergreens and enjoys views over Puffycup Cove and out to Lunenburg Bay. Best of all, this amazing and tranquil setting is located right at the edge of town...that's right, you could even walk from your home nestled in the woods to the many amenities and services of world-famous historic Lunenburg. A driveway onto the lot is already in place and the optimal building site with elevated ocean views has been cleared. Septic approval is in place and there's easy access to power. All you need to do is design your dream home and start building! All you need to do is design your dream home and start building! The property includes 1/3 shared ownership in 2 waterfront parcels which combine for more than 2.5 acres and about 600 feet of beachfront on quiet Mason's Beach. A pretty pond below the property provides the ideal habitat for an array of wildlife, including pond turtles and seabirds. In this ideal location, your hardest decision will be whether to spend your day beachcombing on the shore, or swinging the clubs and walking the greens next door...So, what will it be today, Surf, or Turf?

# **FEATURES**

PROPERTY SIZE 1 to 2.99 Acres

WATER SOURCE None SEWAGE DISPOSAL None

UTILITIES Cable, Electricity, High Speed Internet, Telephone

LAND FEATURES Partially Cleared, Parkland/Golf Course, Sloping/Terraced, Year Round Road

WATER ACCESS/VIEW Access: Deeded, View: Ocean, View: Bay

DRIVEWAY/PARKING Gravel

Inclusions Septic Approval (effective through April 10, 2027)

Exclusions