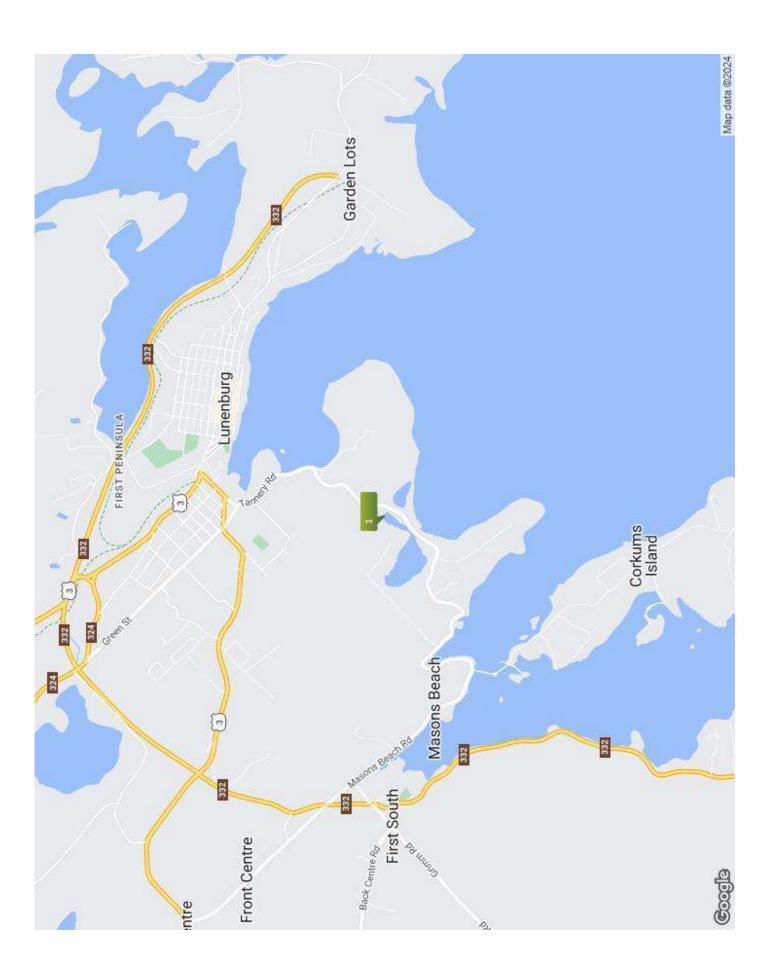

# **DIRECTIONS TO PROPERTY**

From the town of Lunenburg, follow Tannery Road toward the Bluenose Golf Club then turn right onto Mason's Beach Road. Drive up and over the hill adjacent to the golf course then on the other side as you approach the beach watch for the driveway for Lot 00-4 on your left. Realty sign posted.

# **Client View - Vacant Land**

MIS# 202406578 Lot Size

PID# 60053089

Add'l PID Survey Yes Listing Status **ACTIVE** Current Valid Perc Test Yes

Selling Price

Easements No Address Lot 00-4 Mason's Beach

Restr/Prot Covenants Lunenburg NS B0J 2C0