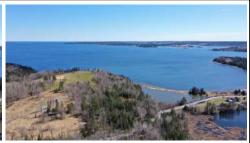

#### **PROPERTY OVERVIEW**

"SURF N' TURF" -- Situated on a gentle south west facing slope with the greens of Bluenose Golf Club above, and the shore of Mason's Beach below. This special 2.3 acre parcel features a nice mix of mature hardwoods and evergreens and enjoys views over Puffycup Cove and out to Lunenburg Bay. Best of all, this amazing and tranquil setting is located right at the edge of town...that's right, you could even walk from your home nestled in the woods to the many amenities and services of world-famous historic Lunenburg. A driveway onto the lot is already in place and the optimal building site with elevated ocean views has been cleared. Septic approval is in place and there's easy access to power. All you need to do is design your dream home and start building! All you need to do is design your dream home and start building! The property includes 1/3 shared ownership in 2 waterfront parcels which combine for more than 2.5 acres and about 600 feet of beachfront on quiet Mason's Beach. A pretty pond below the property provides the ideal habitat for an array of wildlife, including pond turtles and seabirds. In this ideal location, your hardest decision will be whether to spend your day beachcombing on the shore, or swinging the clubs and walking the greens next door...So, what will it be today, Surf, or Turf?