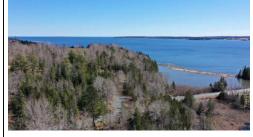

#### **PROPERTY OVERVIEW**

"SURF N' TURF" -- Situated on a gentle south west facing slope with the greens of Bluenose Golf Club above, and the shore of Mason's Beach below. This special 2.3 acre parcel features a nice mix of mature hardwoods and evergreens and enjoys views over Puffycup Cove and out to Lunenburg Bay. Best of all, this amazing and tranquil setting is located right at the edge of town...that's right, you could even walk from your home nestled in the woods to the many amenities and services of world-famous historic Lunenburg. A driveway onto the lot is already in place and the optimal building site with elevated ocean views has been cleared. Septic approval is in place and there's easy access to power. All you need to do is design your dream home and start building! All you need to do is design your dream home and start building! The property includes 1/3 shared ownership in 2 waterfront parcels which combine for more than 2.5 acres and about 600 feet of beachfront on quiet Mason's Beach. A pretty pond below the property provides the ideal habitat for an array of wildlife, including pond turtles and seabirds. In this ideal location, your hardest decision will be whether to spend your day beachcombing on the shore, or swinging the clubs and walking the greens next door...So, what will it be today, Surf, or Turf?