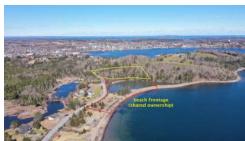

#### **PROPERTY OVERVIEW**

"SURF N' TURF" -- Situated on a gentle south west facing slope with the greens of Bluenose Golf Club above, and the shore of Mason's Beach below. This special 2.3 acre parcel features a nice mix of mature hardwoods and evergreens and enjoys views over Puffycup Cove and out to Lunenburg Bay. Best of all, this amazing and tranquil setting is located right at the edge of town...that's right, you could even walk from your home nestled in the woods to the many amenities and services of world-famous historic Lunenburg. A driveway onto the lot is already in place and the optimal building site with elevated ocean views has been cleared. Septic approval is in place and there's easy access to power. All you need to do is design your dream home and start building! All you need to do is design your dream home and start building! The property includes 1/3 shared ownership in 2 waterfront parcels which combine for more than 2.5 acres and about 600 feet of beachfront on quiet Mason's Beach. A pretty pond below the property provides the ideal habitat for an array of wildlife, including pond turtles and seabirds. In this ideal location, your hardest decision will be whether to spend your day beachcombing on the shore, or swinging the clubs and walking the greens next door...So, what will it be today, Surf, or Turf?