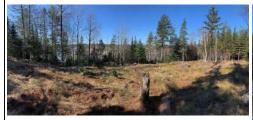

#### **PROPERTY OVERVIEW**

"SURF N' TURF" -- Situated on a gentle south west facing slope with the greens of Bluenose Golf Club above, and the shore of Mason's Beach below. This special 2.3 acre parcel features a nice mix of mature hardwoods and evergreens and enjoys views over Puffycup Cove and out to Lunenburg Bay. Best of all, this amazing and tranquil setting is located right at the edge of town...that's right, you could even walk from your home nestled in the woods to the many amenities and services of world-famous historic Lunenburg. A driveway onto the lot is already in place and the optimal building site with elevated ocean views has been cleared. Septic approval is in place and there's easy access to power. All you need to do is design your dream home and start building! All you need to do is design your dream home and start building! The property includes 1/3 shared ownership in 2 waterfront parcels which combine for more than 2.5 acres and about 600 feet of beachfront on quiet Mason's Beach. A pretty pond below the property provides the ideal habitat for an array of wildlife, including pond turtles and seabirds. In this ideal location, your hardest decision will be whether to spend your day beachcombing on the shore, or swinging the clubs and walking the greens next door...So, what will it be today, Surf, or Turf?

# **FEATURES**

PROPERTY SIZE 1 to 2.99 Acres

WATER SOURCE None SEWAGE DISPOSAL None

UTILITIES Cable, Electricity, High Speed Internet, Telephone

LAND FEATURES Partially Cleared, Parkland/Golf Course, Sloping/Terraced, Year Round Road