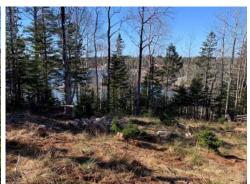

#### **PROPERTY OVERVIEW**

"SURF N' TURF" -- Situated on a gentle south west facing slope with the greens of Bluenose Golf Club above, and the shore of Mason's Beach below. This special 2.3 acre parcel features a nice mix of mature hardwoods and evergreens and enjoys views over Puffycup Cove and out to Lunenburg Bay. Best of all, this amazing and tranquil setting is located right at the edge of town...that's right, you could even walk from your home nestled in the woods to the many amenities and services of world-famous historic Lunenburg. A driveway onto the lot is already in place and the optimal building site with elevated ocean views has been cleared. Septic approval is in place and there's easy access to power. All you need to do is design your dream home and start building! All you need to do is design your dream home and start building! The property includes 1/3 shared ownership in 2 waterfront parcels which combine for more than 2.5 acres and about 600 feet of beachfront on quiet Mason's Beach. A pretty pond below the property provides the ideal habitat for an array of wildlife, including pond turtles and seabirds. In this ideal location, your hardest decision will be whether to spend your day beachcombing on the shore, or swinging the clubs and walking the greens next door...So, what will it be today, Surf, or Turf?