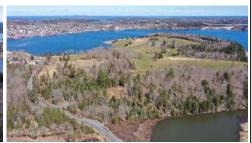

#### **PROPERTY OVERVIEW**

"SURF N' TURF" -- Situated on a gentle south west facing slope with the greens of Bluenose Golf Club above, and the shore of Mason's Beach below. This special 2.3 acre parcel features a nice mix of mature hardwoods and evergreens and enjoys views over Puffycup Cove and out to Lunenburg Bay. Best of all, this amazing and tranquil setting is located right at the edge of town...that's right, you could even walk from your home nestled in the woods to the many amenities and services of world-famous historic Lunenburg. A driveway onto the lot is already in place and the optimal building site with elevated ocean views has been cleared. Septic approval is in place and there's easy access to power. All you need to do is design your dream home and start building! All you need to do is design your dream home and start building! The property includes 1/3 shared ownership in 2 waterfront parcels which combine for more than 2.5 acres and about 600 feet of beachfront on quiet Mason's Beach. A pretty pond below the property provides the ideal habitat for an array of wildlife, including pond turtles and seabirds. In this ideal location, your hardest decision will be whether to spend your day beachcombing on the shore, or swinging the clubs and walking the greens next door...So, what will it be today, Surf, or Turf?