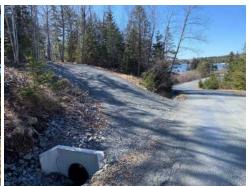

#### **PROPERTY OVERVIEW**

"SURF N' TURF" -- Situated on a gentle south west facing slope with the greens of Bluenose Golf Club above, and the shore of Mason's Beach below. This special 2.3 acre parcel features a nice mix of mature hardwoods and evergreens and enjoys views over Puffycup Cove and out to Lunenburg Bay. Best of all, this amazing and tranquil setting is located right at the edge of town...that's right, you could even walk from your home nestled in the woods to the many amenities and services of world-famous historic Lunenburg. A driveway onto the lot is already in place and the optimal building site with elevated ocean views has been cleared. Septic approval is in place and there's easy access to power. All you need to do is design your dream home and start building! All you need to do is design your dream home and start building! The property includes 1/3 shared ownership in 2 waterfront parcels which combine for more than 2.5 acres and about 600 feet of beachfront on quiet Mason's Beach. A pretty pond below the property provides the ideal habitat for an array of wildlife, including pond turtles and seabirds. In this ideal location, your hardest decision will be whether to spend your day beachcombing on the shore, or swinging the clubs and walking the greens next door...So, what will it be today, Surf, or Turf?

# **FEATURES**

PROPERTY SIZE 1 to 2.99 Acres

WATER SOURCE None SEWAGE DISPOSAL None

UTILITIES Cable, Electricity, High Speed Internet, Telephone

LAND FEATURES Partially Cleared, Parkland/Golf Course, Sloping/Terraced, Year Round Road

WATER ACCESS/VIEW Access: Deeded, View: Ocean, View: Bay

DRIVEWAY/PARKING Gravel

Inclusions Septic Approval (effective through April 10, 2027)

Exclusions