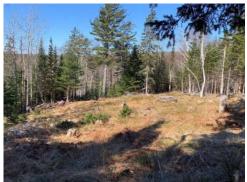

#### **PROPERTY OVERVIEW**

"SURF N' TURF" -- Situated on a gentle south west facing slope with the greens of Bluenose Golf Club above, and the shore of Mason's Beach below. This special 2.3 acre parcel features a nice mix of mature hardwoods and evergreens and enjoys views over Puffycup Cove and out to Lunenburg Bay. Best of all, this amazing and tranquil setting is located right at the edge of town...that's right, you could even walk from your home nestled in the woods to the many amenities and services of world-famous historic Lunenburg. A driveway onto the lot is already in place and the optimal building site with elevated ocean views has been cleared. Septic approval is in place and there's easy access to power. All you need to do is design your dream home and start building! All you need to do is design your dream home and start building! The property includes 1/3 shared ownership in 2 waterfront parcels which combine for more than 2.5 acres and about 600 feet of beachfront on quiet Mason's Beach. A pretty pond below the property provides the ideal habitat for an array of wildlife, including pond turtles and seabirds. In this ideal location, your hardest decision will be whether to spend your day beachcombing on the shore, or swinging the clubs and walking the greens next door...So, what will it be today, Surf, or Turf?