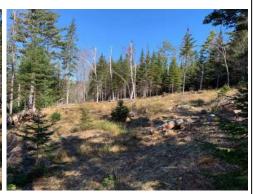

#### **PROPERTY OVERVIEW**

"SURF N' TURF" -- Situated on a gentle south west facing slope with the greens of Bluenose Golf Club above, and the shore of Mason's Beach below. This special 2.3 acre parcel features a nice mix of mature hardwoods and evergreens and enjoys views over Puffycup Cove and out to Lunenburg Bay. Best of all, this amazing and tranquil setting is located right at the edge of town...that's right, you could even walk from your home nestled in the woods to the many amenities and services of world-famous historic Lunenburg. A driveway onto the lot is already in place and the optimal building site with elevated ocean views has been cleared. Septic approval is in place and there's easy access to power. All you need to do is design your dream home and start building! All you need to do is design your dream home and start building! The property includes 1/3 shared ownership in 2 waterfront parcels which combine for more than 2.5 acres and about 600 feet of beachfront on quiet Mason's Beach. A pretty pond below the property provides the ideal habitat for an array of wildlife, including pond turtles and seabirds. In this ideal location, your hardest decision will be whether to spend your day beachcombing on the shore, or swinging the clubs and walking the greens next door...So, what will it be today, Surf, or Turf?

# **FEATURES**

PROPERTY SIZE 1 to 2.99 Acres

WATER SOURCE None SEWAGE DISPOSAL None

UTILITIES Cable, Electricity, High Speed Internet, Telephone

LAND FEATURES Partially Cleared, Parkland/Golf Course, Sloping/Terraced, Year Round Road

WATER ACCESS/VIEW Access: Deeded, View: Ocean, View: Bay

DRIVEWAY/PARKING Gravel

Inclusions Septic Approval (effective through April 10, 2027)

Exclusions