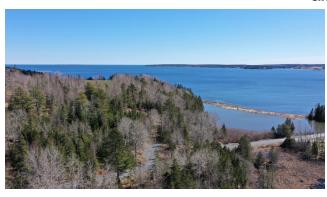

#### **PROPERTY OVERVIEW**

"SURF N' TURF" -- Situated on a gentle south west facing slope with the greens of Bluenose Golf Club above, and the shore of Mason's Beach below. This special 2.3 acre parcel features a nice mix of mature hardwoods and evergreens and enjoys views over Puffycup Cove and out to Lunenburg Bay. Best of all, this amazing and tranquil setting is located right at the edge of town...that's right, you could even walk from your home nestled in the woods to the many amenities and services of world-famous historic Lunenburg. A driveway onto the lot is already in place and the optimal building site with elevated ocean views has been cleared. Septic approval is in place and there's easy access to power. All you need to do is design your dream home and start building! All you need to do is design your dream home and start building! The property includes 1/3 shared ownership in 2 waterfront parcels which combine for more than 2.5 acres and about 600 feet of beachfront on quiet Mason's Beach. A pretty pond below the property provides the ideal habitat for an array of wildlife, including pond turtles and seabirds. In this ideal location, your hardest decision will be whether to spend your day beachcombing on the shore, or swinging the clubs and walking the greens next door...So, what will it be today, Surf, or Turf?