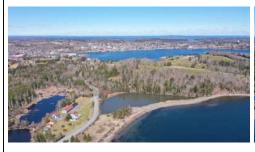

#### **PROPERTY OVERVIEW**

"SURF N' TURF" -- Situated on a gentle south west facing slope with the greens of Bluenose Golf Club above, and the shore of Mason's Beach below. This special 2.3 acre parcel features a nice mix of mature hardwoods and evergreens and enjoys views over Puffycup Cove and out to Lunenburg Bay. Best of all, this amazing and tranquil setting is located right at the edge of town...that's right, you could even walk from your home nestled in the woods to the many amenities and services of world-famous historic Lunenburg. A driveway onto the lot is already in place and the optimal building site with elevated ocean views has been cleared. Septic approval is in place and there's easy access to power. All you need to do is design your dream home and start building! All you need to do is design your dream home and start building! The property includes 1/3 shared ownership in 2 waterfront parcels which combine for more than 2.5 acres and about 600 feet of beachfront on quiet Mason's Beach. A pretty pond below the property provides the ideal habitat for an array of wildlife, including pond turtles and seabirds. In this ideal location, your hardest decision will be whether to spend your day beachcombing on the shore, or swinging the clubs and walking the greens next door...So, what will it be today, Surf, or Turf?