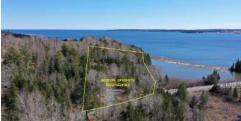

#### **PROPERTY OVERVIEW**

"SURF N' TURF" -- Situated on a gentle south west facing slope with the greens of Bluenose Golf Club above, and the shore of Mason's Beach below. This special 2.3 acre parcel features a nice mix of mature hardwoods and evergreens and enjoys views over Puffycup Cove and out to Lunenburg Bay. Best of all, this amazing and tranquil setting is located right at the edge of town...that's right, you could even walk from your home nestled in the woods to the many amenities and services of world-famous historic Lunenburg. A driveway onto the lot is already in place and the optimal building site with elevated ocean views has been cleared. Septic approval is in place and there's easy access to power. All you need to do is design your dream home and start building! All you need to do is design your dream home and start building! The property includes 1/3 shared ownership in 2 waterfront parcels which combine for more than 2.5 acres and about 600 feet of beachfront on quiet Mason's Beach. A pretty pond below the property provides the ideal habitat for an array of wildlife, including pond turtles and seabirds. In this ideal location, your hardest decision will be whether to spend your day beachcombing on the shore, or swinging the clubs and walking the greens next door...So, what will it be today, Surf, or Turf?