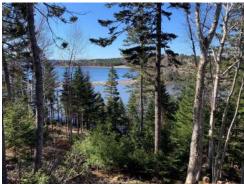

#### **PROPERTY OVERVIEW**

"SURF N' TURF" -- Situated on a gentle south west facing slope with the greens of Bluenose Golf Club above, and the shore of Mason's Beach below. This special 2.3 acre parcel features a nice mix of mature hardwoods and evergreens and enjoys views over Puffycup Cove and out to Lunenburg Bay. Best of all, this amazing and tranquil setting is located right at the edge of town...that's right, you could even walk from your home nestled in the woods to the many amenities and services of world-famous historic Lunenburg. A driveway onto the lot is already in place and the optimal building site with elevated ocean views has been cleared. Septic approval is in place and there's easy access to power. All you need to do is design your dream home and start building! All you need to do is design your dream home and start building! The property includes 1/3 shared ownership in 2 waterfront parcels which combine for more than 2.5 acres and about 600 feet of beachfront on quiet Mason's Beach. A pretty pond below the property provides the ideal habitat for an array of wildlife, including pond turtles and seabirds. In this ideal location, your hardest decision will be whether to spend your day beachcombing on the shore, or swinging the clubs and walking the greens next door...So, what will it be today, Surf, or Turf?

WATER ACCESS/VIEW Access: Deeded, View: Ocean, View: Bay

DRIVEWAY/PARKING Gravel

Inclusions Septic Approval (effective through April 10, 2027)

Exclusions