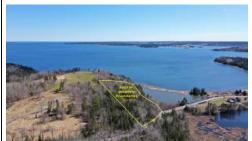

# **DIRECTIONS TO PROPERTY**

From the town of Lunenburg, follow Tannery Road toward the Bluenose Golf Club then turn right onto Mason's Beach Road. Drive up and over the hill adjacent to the golf course then on the other side as you approach the beach watch for the driveway for Lot 00-4 on your left. Realty sign posted.

#### **PROPERTY OVERVIEW**

"SURF N' TURF" -- Situated on a gentle south west facing slope with the greens of Bluenose Golf Club above, and the shore of Mason's Beach below. This special 2.3 acre parcel features a nice mix of mature hardwoods and evergreens and enjoys views over Puffycup Cove and out to Lunenburg Bay. Best of all, this amazing and tranquil setting is located right at the edge of town...that's right, you could even walk from your home nestled in the woods to the many amenities and services of world-famous historic Lunenburg. A driveway onto the lot is already in place and the optimal building site with elevated ocean views has been cleared. Septic approval is in place and there's easy access to power. All you need to do is design your dream home and start building! All you need to do is design your dream home and start building! The property includes 1/3 shared ownership in 2 waterfront parcels which combine for more than 2.5 acres and about 600 feet of beachfront on quiet Mason's Beach. A pretty pond below the property provides the ideal habitat for an array of wildlife, including pond turtles and seabirds. In this ideal location, your hardest decision will be whether to spend your day beachcombing on the shore, or swinging the clubs and walking the greens next door...So, what will it be today, Surf, or Turf?