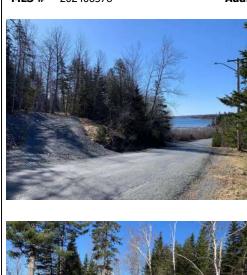

#### **PROPERTY OVERVIEW**

"SURF N' TURF" -- Situated on a gentle south west facing slope with the greens of Bluenose Golf Club above, and the shore of Mason's Beach below. This special 2.3 acre parcel features a nice mix of mature hardwoods and evergreens and enjoys views over Puffycup Cove and out to Lunenburg Bay. Best of all, this amazing and tranquil setting is located right at the edge of town...that's right, you could even walk from your home nestled in the woods to the many amenities and services of world-famous historic Lunenburg. A driveway onto the lot is already in place and the optimal building site with elevated ocean views has been cleared. Septic approval is in place and there's easy access to power. All you need to do is design your dream home and start building! All you need to do is design your dream home and start building! The property includes 1/3 shared ownership in 2 waterfront parcels which combine for more than 2.5 acres and about 600 feet of beachfront on quiet Mason's Beach. A pretty pond below the property provides the ideal habitat for an array of wildlife, including pond turtles and seabirds. In this ideal location, your hardest decision will be whether to spend your day beachcombing on the shore, or swinging the clubs and walking the greens next door...So, what will it be today, Surf, or Turf?

WATER ACCESS/VIEW Access: Deeded, View: Ocean, View: Bay

DRIVEWAY/PARKING Gravel

Inclusions Septic Approval (effective through April 10, 2027)

Exclusions