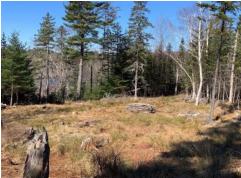

#### **PROPERTY OVERVIEW**

"SURF N' TURF" -- Situated on a gentle south west facing slope with the greens of Bluenose Golf Club above, and the shore of Mason's Beach below. This special 2.3 acre parcel features a nice mix of mature hardwoods and evergreens and enjoys views over Puffycup Cove and out to Lunenburg Bay. Best of all, this amazing and tranquil setting is located right at the edge of town...that's right, you could even walk from your home nestled in the woods to the many amenities and services of world-famous historic Lunenburg. A driveway onto the lot is already in place and the optimal building site with elevated ocean views has been cleared. Septic approval is in place and there's easy access to power. All you need to do is design your dream home and start building! All you need to do is design your dream home and start building! The property includes 1/3 shared ownership in 2 waterfront parcels which combine for more than 2.5 acres and about 600 feet of beachfront on quiet Mason's Beach. A pretty pond below the property provides the ideal habitat for an array of wildlife, including pond turtles and seabirds. In this ideal location, your hardest decision will be whether to spend your day beachcombing on the shore, or swinging the clubs and walking the greens next door...So, what will it be today, Surf, or Turf?

# **FEATURES**

PROPERTY SIZE 1 to 2.99 Acres

WATER SOURCE None SEWAGE DISPOSAL None

UTILITIES Cable, Electricity, High Speed Internet, Telephone

LAND FEATURES Partially Cleared, Parkland/Golf Course, Sloping/Terraced, Year Round Road

WATER ACCESS/VIEW Access: Deeded, View: Ocean, View: Bay

DRIVEWAY/PARKING Gravel

Inclusions Septic Approval (effective through April 10, 2027)

Exclusions