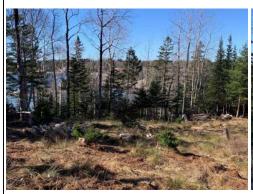

#### **PROPERTY OVERVIEW**

"SURF N' TURF" -- Situated on a gentle south west facing slope with the greens of Bluenose Golf Club above, and the shore of Mason's Beach below. This special 2.3 acre parcel features a nice mix of mature hardwoods and evergreens and enjoys views over Puffycup Cove and out to Lunenburg Bay. Best of all, this amazing and tranquil setting is located right at the edge of town...that's right, you could even walk from your home nestled in the woods to the many amenities and services of world-famous historic Lunenburg. A driveway onto the lot is already in place and the optimal building site with elevated ocean views has been cleared. Septic approval is in place and there's easy access to power. All you need to do is design your dream home and start building! All you need to do is design your dream home and start building! The property includes 1/3 shared ownership in 2 waterfront parcels which combine for more than 2.5 acres and about 600 feet of beachfront on quiet Mason's Beach. A pretty pond below the property provides the ideal habitat for an array of wildlife, including pond turtles and seabirds. In this ideal location, your hardest decision will be whether to spend your day beachcombing on the shore, or swinging the clubs and walking the greens next door...So, what will it be today, Surf, or Turf?