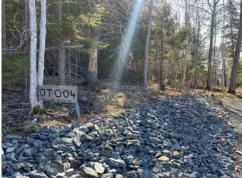

# **Client View - Vacant Land**

MIS# 202406578 Lot Size

PID# 60053089

Add'l PID Survey Yes Listing Status **ACTIVE** Current Valid Perc Test Yes

Selling Price

Easements No Address Lot 00-4 Mason's Beach

Restr/Prot Covenants Lunenburg NS B0J 2C0

#### **PROPERTY OVERVIEW**

"SURF N' TURF" -- Situated on a gentle south west facing slope with the greens of Bluenose Golf Club above, and the shore of Mason's Beach below. This special 2.3 acre parcel features a nice mix of mature hardwoods and evergreens and enjoys views over Puffycup Cove and out to Lunenburg Bay. Best of all, this amazing and tranquil setting is located right at the edge of town...that's right, you could even walk from your home nestled in the woods to the many amenities and services of world-famous historic Lunenburg. A driveway onto the lot is already in place and the optimal building site with elevated ocean views has been cleared. Septic approval is in place and there's easy access to power. All you need to do is design your dream home and start building! All you need to do is design your dream home and start building! The property includes 1/3 shared ownership in 2 waterfront parcels which combine for more than 2.5 acres and about 600 feet of beachfront on quiet Mason's Beach. A pretty pond below the property provides the ideal habitat for an array of wildlife, including pond turtles and seabirds. In this ideal location, your hardest decision will be whether to spend your day beachcombing on the shore, or swinging the clubs and walking the greens next door...So, what will it be today, Surf, or Turf?