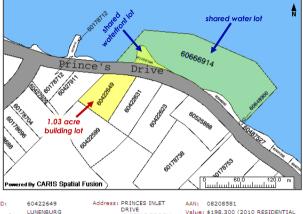

## **Property Online Map**

Date: Aug 1, 2010 3:44:00 PM

ALC: NOVA SCOTIA

COUNTY LR Status: LAND REGISTRATION

County:

Value: \$198,300 (2010 RESIDENTIAL TAXABLE)

The Provincial mapping is a graphical representation of property boundaries which approximate the size, configuration and location of parcels. Care has been taken to ensure the best possible quality, however, this map is not a land survey and is not intended to be used for legal descriptions or to calculate exact dimensions or area. The Provincial mapping is not conclusive as to the location, boundaries or extent of a parcel [Land Registration Act subsection 21(2)], THIS IS NOT AN OFFICIAL RECORD.