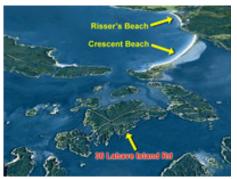

#### **Directions**

Highway 331; Crescent Beach causeway to Bush Island; Bridge to Bell Island; # 36 on left; down lane to end. Look for the Coastal Winds Realty Sign!