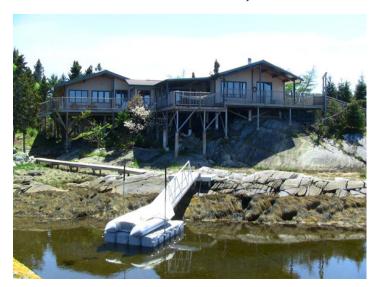

# Memories are Made of This! \$499,000.00 CAD

Memories are made of this! Hard to imagine a more perfect summer property. For starters, the causeway & bridge connected LaHave Islands have welcomed many generations of summer residents to share in what is still a step-back-in-time fishing community. This 7+ acre property on Bell Isle is especially blessed with 1130' of shore line that is, geologically speaking, the most amazing configuration of bold rock ledges forming an inner harbour. It's a children's paradise for exploring nature, playing freely, and growing up safely. In fact the heavily timbered house, itself, has a lot of Swiss Family Robinson appeal, perched up in the trees and boulders on towering piers and wrapped all the way around by "miles" of decks, ramps and crossing bridges to the shore and into the forest. Architecturally and functionally, the home perfectly serves a summertime life style of relaxation (with big window framed sea views at all angles) and every kind of aquatic recreational engagement (SAILING!)