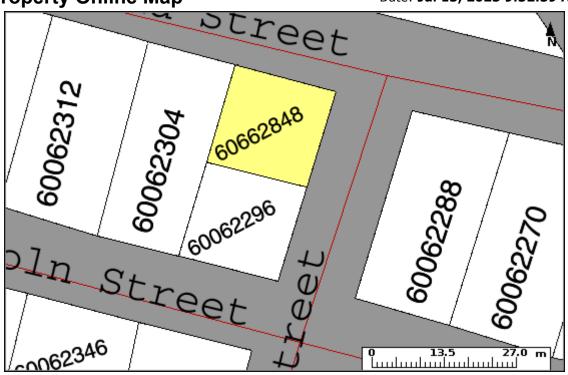

## **Property Online Map**

PID: 60662848 Owner: JAMIE ROBINSON AAN: 10134714

County: LUNENBURG COUNTY BEN JEREMY TAIT Value: \$81,000 (2023 RESIDENTIAL TAXABLE)

LR Status: LAND REGISTRATION Address: LINCOLN STREET LUNENBURG

The Provincial mapping is a graphical representation of property boundaries which approximate the size, configuration and location of parcels. Care has been taken to ensure the best possible quality, however, this map is not a land survey and is not intended to be used for legal descriptions or to calculate exact dimensions or area. The Provincial mapping is not conclusive as to the location, boundaries or extent of a parcel [Land Registration Act subsection 21(2)]. THIS IS NOT AN OFFICIAL RECORD.