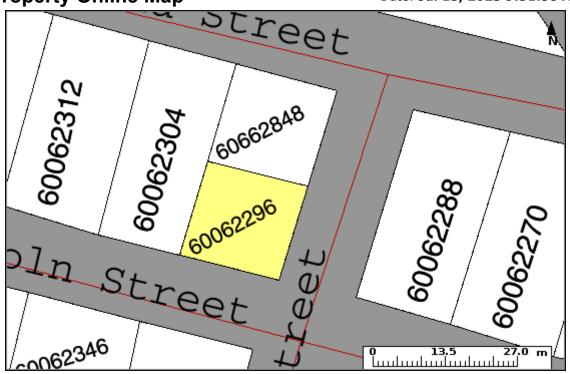

## **Property Online Map**

PID: 60062296 Owner: JAMIE ROBINSON AAN: 00909238

County: LUNENBURG COUNTY BEN JEREMY TAIT Value: \$405,400 (2023 RESIDENTIAL TAXABLE)

LR Status: LAND REGISTRATION Address: 389 LINCOLN STREET LUNENBURG

The Provincial mapping is a graphical representation of property boundaries which approximate the size, configuration and location of parcels. Care has been taken to ensure the best possible quality, however, this map is not a land survey and is not intended to be used for legal descriptions or to calculate exact dimensions or area. The Provincial mapping is not conclusive as to the location, boundaries or extent of a parcel [Land Registration Act subsection 21(2)]. THIS IS NOT AN OFFICIAL RECORD.