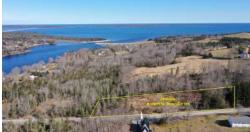

# **PROPERTY OVERVIEW**

\*\*\*Build your Dreams (Home) in Beach Country\*\*\* The little village of Petite Riviere is a welcoming and nostalgic coastal community with a cluster of charming historic homes nestled along both sides of the river where it meets the ocean. This is the heart of Lunenburg County's beach country, with 3 spectacular sand beaches within a short 3 minutes' drive: there's stunning Risser's Beach Provincial Park with its fine white sand and half kilometer boardwalk; dramatic Crescent Beach – a 2 kilometer long natural sandbar with rolling breakers; and the delightful Green Bay Beach and its vintage cottages with a few more contemporary beachside homes mixed in. This lovely 1.6 acre building lot slopes gently along a section of 'The Lighthouse Route' locally referred to as Spike's Hill. The lot was cleared a few years ago and enjoys a good buffer of mature trees around its perimeter along with pretty views of the little country church, St Michaels, across the road. A short driveway and French drain were installed by former owners in 2010 along with a septic field, but no further development of the property occurred after that, leaving this as a great opportunity for anyone seeking to build their dream home in this magical community. A 1-minute stroll down the hill is the Petite Riviere General Store, a community hub and anchor business of the village. The quiet hamlet also features the popular Petite Riviere Elementary School, a volunteer firehall, several artisan shops and galleries, and the Osprey's Nest Pub with regular live entertainment. More amenities and services are just 20 minutes away in Bridgewater. Come visit and you will discover this is an idyllic place to build your home and memories.