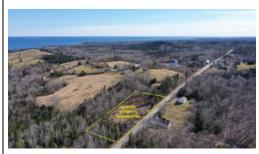

# **DIRECTIONS TO PROPERTY**

FROM BRIDGEWATER: Follow NS-331 (The Lighthouse Route) toward Lahave and on to Petite Riviere. Cross the bridge and go up the hill 300 meters and watch for the lot on your left. Realty sign posted. \*\*\*\*\* FROM HIGHWAY-103: Take Exit 15 and follow the Italy Cross Road to Petite Riviere. Turn left onto NS-331 and drive 400 FROM HIGHWAY-103: Take Exit 15 and follow the Italy Cross Road to Petite Riviere. Turn left onto NS-331 and drive 400 meters and watch for the lot on your right. Realty sign posted.

# **PROPERTY OVERVIEW**

\*\*\*Build your Dreams (Home) in Beach Country\*\*\* The little village of Petite Riviere is a welcoming and nostalgic coastal community with a cluster of charming historic homes nestled along both sides of the river where it meets the ocean. This is the heart of Lunenburg County's beach country, with 3 spectacular sand beaches within a short 3 minutes' drive: there's stunning Risser's Beach Provincial Park with its fine white sand and half kilometer boardwalk; dramatic Crescent Beach – a 2 kilometer long natural sandbar with rolling breakers; and the delightful Green Bay Beach and its vintage cottages with a few more contemporary beachside homes mixed in. This lovely 1.6 acre building lot slopes gently along a section of 'The Lighthouse Route' locally referred to as Spike's Hill. The lot was cleared a few years ago and enjoys a good buffer of mature trees around its perimeter along with pretty views of the little country church, St Michaels, across the road. A short driveway and French drain were installed by former owners in 2010 along with a septic field, but no further development of the property occurred after that, leaving this as a great opportunity for anyone seeking to build their dream home in this magical community. A 1-minute stroll down the hill is the Petite Riviere General Store, a community hub and anchor business of the village. The quiet hamlet also features the popular Petite Riviere Elementary School, a volunteer firehall, several artisan shops and galleries, and the Osprey's Nest Pub with regular live entertainment. More amenities and services are just 20 minutes away in Bridgewater. Come visit and you will discover this is an idyllic place to build your home and memories.