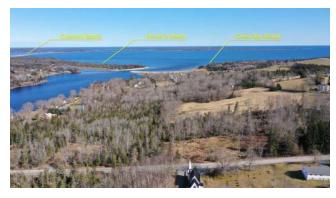

# **PROPERTY OVERVIEW**

\*\*\*Build your Dreams (Home) in Beach Country\*\*\* The little village of Petite Riviere is a welcoming and nostalgic coastal community with a cluster of charming historic homes nestled along both sides of the river where it meets the ocean. This is the heart of Lunenburg County's beach country, with 3 spectacular sand beaches within a short 3 minutes' drive: there's stunning Risser's Beach Provincial Park with its fine white sand and half kilometer boardwalk; dramatic Crescent Beach – a 2 kilometer long natural sandbar with rolling breakers; and the delightful Green Bay Beach and its vintage cottages with a few more contemporary beachside homes mixed in. This lovely 1.6 acre building lot slopes gently along a section of 'The Lighthouse Route' locally referred to as Spike's Hill. The lot was cleared a few years ago and enjoys a good buffer of mature trees around its perimeter along with pretty views of the little country church, St Michaels, across the road. A short driveway and French drain were installed by former owners in 2010 along with a septic field, but no further development of the property occurred after that, leaving this as a great opportunity for anyone seeking to build their dream home in this magical community. A 1-minute stroll down the hill is the Petite Riviere General Store, a community hub and anchor business of the village. The quiet hamlet also features the popular Petite Riviere Elementary School, a volunteer firehall, several artisan shops and galleries, and the Osprey's Nest Pub with regular live entertainment. More amenities and services are just 20 minutes away in Bridgewater. Come visit and you will discover this is an idyllic place to build your home and memories.