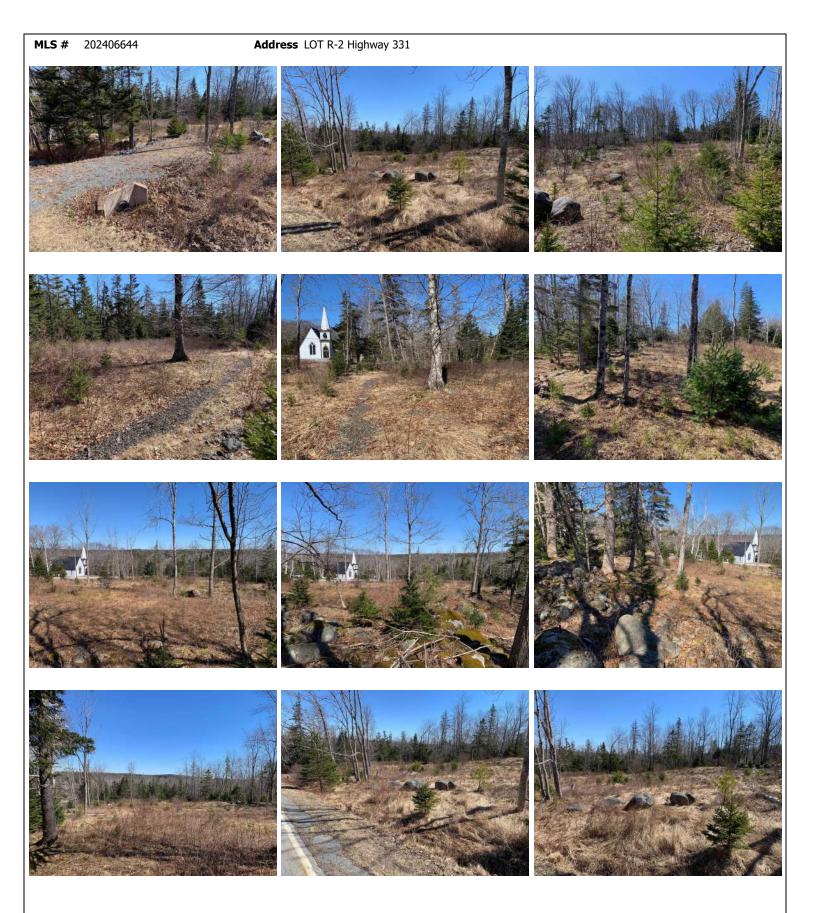

# **PROPERTY OVERVIEW**

\*\*\*Build your Dreams (Home) in Beach Country\*\*\* The little village of Petite Riviere is a welcoming and nostalgic coastal community with a cluster of charming historic homes nestled along both sides of the river where it meets the ocean. This is the heart of Lunenburg County's beach country, with 3 spectacular sand beaches within a short 3 minutes' drive: there's stunning Risser's Beach Provincial Park with its fine white sand and half kilometer boardwalk; dramatic Crescent Beach – a 2 kilometer long natural sandbar with rolling breakers; and the delightful Green Bay Beach and its vintage cottages with a few more contemporary beachside homes mixed in. This lovely 1.6 acre building lot slopes gently along a section of 'The Lighthouse Route' locally referred to as Spike's Hill. The lot was cleared a few years ago and enjoys a good buffer of mature trees around its perimeter along with pretty views of the little country church, St Michaels, across the road. A short driveway and French drain were installed by former owners in 2010 along with a septic field, but no further development of the property occurred after that, leaving this as a great opportunity for anyone seeking to build their dream home in this magical community. A 1-minute stroll down the hill is the Petite Riviere General Store, a community hub and anchor business of the village. The quiet hamlet also features the popular Petite Riviere Elementary School, a volunteer firehall, several artisan shops and galleries, and the Osprey's Nest Pub with regular live entertainment. More amenities and services are just 20 minutes away in Bridgewater. Come visit and you will discover this is an idyllic place to build your home and memories.

# **FEATURES**

Other

PROPERTY SIZE 1 to 2.99 Acres

WATER SOURCE None SEWAGE DISPOSAL Septic

UTILITIES Cable, Electricity, High Speed Internet, Telephone LAND FEATURES Partially Cleared, Sloping/Terraced, Year Round Road

DRIVEWAY/PARKING Gravel

Inclusions Exclusions