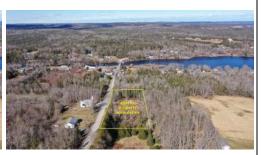

# **PROPERTY OVERVIEW**

\*\*\*Build your Dreams (Home) in Beach Country\*\*\* The little village of Petite Riviere is a welcoming and nostalgic coastal community with a cluster of charming historic homes nestled along both sides of the river where it meets the ocean. This is the heart of Lunenburg County's beach country, with 3 spectacular sand beaches within a short 3 minutes' drive: there's stunning Risser's Beach Provincial Park with its fine white sand and half kilometer boardwalk; dramatic Crescent Beach – a 2 kilometer long natural sandbar with rolling breakers; and the delightful Green Bay Beach and its vintage cottages with a few more contemporary beachside homes mixed in. This lovely 1.6 acre building lot slopes gently along a section of 'The Lighthouse Route' locally referred to as Spike's Hill. The lot was cleared a few years ago and enjoys a good buffer of mature trees around its perimeter along with pretty views of the little country church, St Michaels, across the road. A short driveway and French drain were installed by former owners in 2010 along with a septic field, but no further development of the property occurred after that, leaving this as a great opportunity for anyone seeking to build their dream home in this magical community. A 1-minute stroll down the hill is the Petite Riviere General Store, a community hub and anchor business of the village. The quiet hamlet also features the popular Petite Riviere Elementary School, a volunteer firehall, several artisan shops and galleries, and the Osprey's Nest Pub with regular live entertainment. More amenities and services are just 20 minutes away in Bridgewater. Come visit and you will discover this is an idyllic place to build your home and memories.