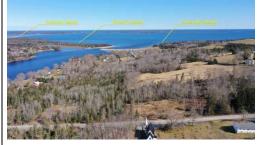

# **PROPERTY OVERVIEW**

\*\*\*Build your Dreams (Home) in Beach Country\*\*\* The little village of Petite Riviere is a welcoming and nostalgic coastal community with a cluster of charming historic homes nestled along both sides of the river where it meets the ocean. This is the heart of Lunenburg County's beach country, with 3 spectacular sand beaches within a short 3 minutes' drive: there's stunning Risser's Beach Provincial Park with its fine white sand and half kilometer boardwalk; dramatic Crescent Beach – a 2 kilometer long natural sandbar with rolling breakers; and the delightful Green Bay Beach and its vintage cottages with a few more contemporary beachside homes mixed in. This lovely 1.6 acre building lot slopes gently along a section of 'The Lighthouse Route' locally referred to as Spike's Hill. The lot was cleared a few years ago and enjoys a good buffer of mature trees around its perimeter along with pretty views of the little country church, St Michaels, across the road. A short driveway and French drain were installed by former owners in 2010 along with a septic field, but no further development of the property occurred after that, leaving this as a great opportunity for anyone seeking to build their dream home in this magical community. A 1-minute stroll down the hill is the Petite Riviere General Store, a community hub and anchor business of the village. The quiet hamlet also features the popular Petite Riviere Elementary School, a volunteer firehall, several artisan shops and galleries, and the Osprey's Nest Pub with regular live entertainment. More amenities and services are just 20 minutes away in Bridgewater. Come visit and you will discover this is an idyllic place to build your home and memories.