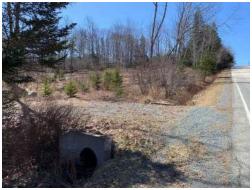

# **PROPERTY OVERVIEW**

\*\*\*Build your Dreams (Home) in Beach Country\*\*\* The little village of Petite Riviere is a welcoming and nostalgic coastal community with a cluster of charming historic homes nestled along both sides of the river where it meets the ocean. This is the heart of Lunenburg County's beach country, with 3 spectacular sand beaches within a short 3 minutes' drive: there's stunning Risser's Beach Provincial Park with its fine white sand and half kilometer boardwalk; dramatic Crescent Beach – a 2 kilometer long natural sandbar with rolling breakers; and the delightful Green Bay Beach and its vintage cottages with a few more contemporary beachside homes mixed in. This lovely 1.6 acre building lot slopes gently along a section of 'The Lighthouse Route' locally referred to as Spike's Hill. The lot was cleared a few years ago and enjoys a good buffer of mature trees around its perimeter along with pretty views of the little country church, St Michaels, across the road. A short driveway and French drain were installed by former owners in 2010 along with a septic field, but no further development of the property occurred after that, leaving this as a great opportunity for anyone seeking to build their dream home in this magical community. A 1-minute stroll down the hill is the Petite Riviere General Store, a community hub and anchor business of the village. The quiet hamlet also features the popular Petite Riviere Elementary School, a volunteer firehall, several artisan shops and galleries, and the Osprey's Nest Pub with regular live entertainment. More amenities and services are just 20 minutes away in Bridgewater. Come visit and you will discover this is an idyllic place to build your home and memories.

# **FEATURES**

Other

PROPERTY SIZE 1 to 2.99 Acres

WATER SOURCE None SEWAGE DISPOSAL Septic

UTILITIES Cable, Electricity, High Speed Internet, Telephone LAND FEATURES Partially Cleared, Sloping/Terraced, Year Round Road