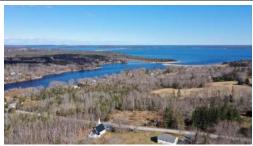

# **PROPERTY OVERVIEW**

\*\*\*Build your Dreams (Home) in Beach Country\*\*\* The little village of Petite Riviere is a welcoming and nostalgic coastal community with a cluster of charming historic homes nestled along both sides of the river where it meets the ocean. This is the heart of Lunenburg County's beach country, with 3 spectacular sand beaches within a short 3 minutes' drive: there's stunning Risser's Beach Provincial Park with its fine white sand and half kilometer boardwalk; dramatic Crescent Beach – a 2 kilometer long natural sandbar with rolling breakers; and the delightful Green Bay Beach and its vintage cottages with a few more contemporary beachside homes mixed in. This lovely 1.6 acre building lot slopes gently along a section of 'The Lighthouse Route' locally referred to as Spike's Hill. The lot was cleared a few years ago and enjoys a good buffer of mature trees around its perimeter along with pretty views of the little country church, St Michaels, across the road. A short driveway and French drain were installed by former owners in 2010 along with a septic field, but no further development of the property occurred after that, leaving this as a great opportunity for anyone seeking to build their dream home in this magical community. A 1-minute stroll down the hill is the Petite Riviere General Store, a community hub and anchor business of the village. The quiet hamlet also features the popular Petite Riviere Elementary School, a volunteer firehall, several artisan shops and galleries, and the Osprey's Nest Pub with regular live entertainment. More amenities and services are just 20 minutes away in Bridgewater. Come visit and you will discover this is an idyllic place to build your home and memories.