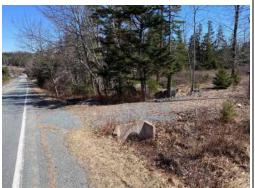

# **PROPERTY OVERVIEW**

\*\*\*Build your Dreams (Home) in Beach Country\*\*\* The little village of Petite Riviere is a welcoming and nostalgic coastal community with a cluster of charming historic homes nestled along both sides of the river where it meets the ocean. This is the heart of Lunenburg County's beach country, with 3 spectacular sand beaches within a short 3 minutes' drive: there's stunning Risser's Beach Provincial Park with its fine white sand and half kilometer boardwalk; dramatic Crescent Beach – a 2 kilometer long natural sandbar with rolling breakers; and the delightful Green Bay Beach and its vintage cottages with a few more contemporary beachside homes mixed in. This lovely 1.6 acre building lot slopes gently along a section of 'The Lighthouse Route' locally referred to as Spike's Hill. The lot was cleared a few years ago and enjoys a good buffer of mature trees around its perimeter along with pretty views of the little country church, St Michaels, across the road. A short driveway and French drain were installed by former owners in 2010 along with a septic field, but no further development of the property occurred after that, leaving this as a great opportunity for anyone seeking to build their dream home in this magical community. A 1-minute stroll down the hill is the Petite Riviere General Store, a community hub and anchor business of the village. The quiet hamlet also features the popular Petite Riviere Elementary School, a volunteer firehall, several artisan shops and galleries, and the Osprey's Nest Pub with regular live entertainment. More amenities and services are just 20 minutes away in Bridgewater. Come visit and you will discover this is an idyllic place to build your home and memories.

# **FEATURES**

Other

PROPERTY SIZE 1 to 2.99 Acres

WATER SOURCE None SEWAGE DISPOSAL Septic

UTILITIES Cable, Electricity, High Speed Internet, Telephone LAND FEATURES Partially Cleared, Sloping/Terraced, Year Round Road

DRIVEWAY/PARKING Gravel

Inclusions Exclusions