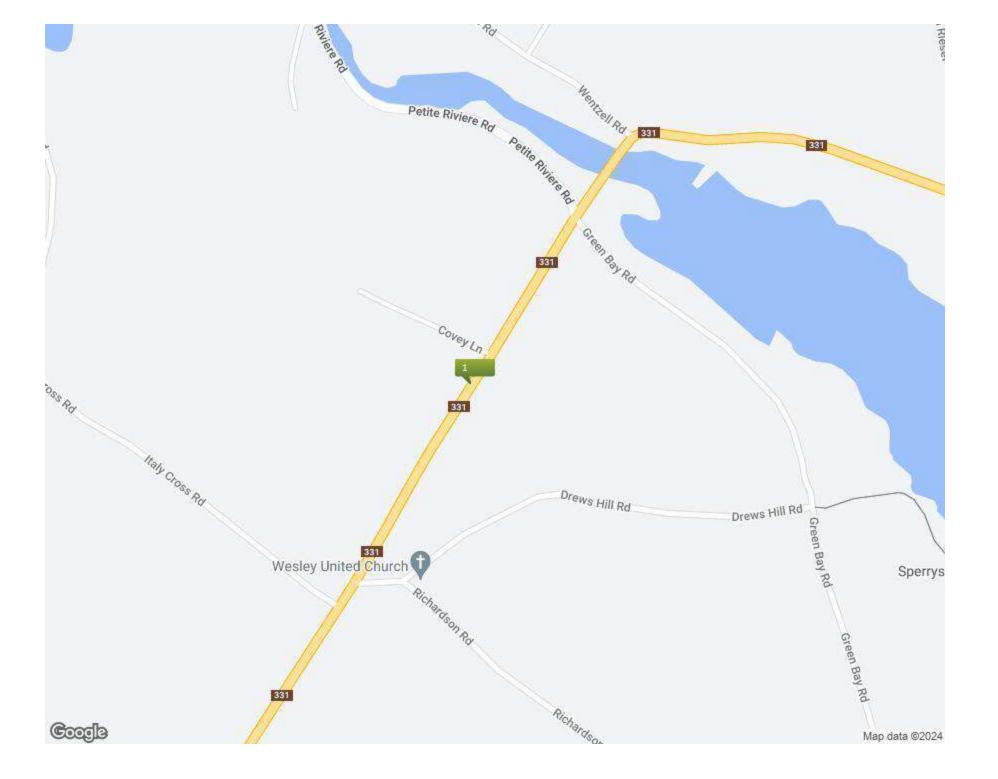

# **DIRECTIONS TO PROPERTY**

FROM BRIDGEWATER: Follow NS-331 (The Lighthouse Route) toward Lahave and on to Petite Riviere. Cross the bridge and go up the hill 300 meters and watch for the lot on your left. Realty sign posted. \*\*\*\*\* FROM HIGHWAY-103: Take Exit 15 and follow the Italy Cross Road to Petite Riviere. Turn left onto NS-331 and drive 400 FROM HIGHWAY-103: Take Exit 15 and follow the Italy Cross Road to Petite Riviere. Turn left onto NS-331 and drive 400 meters and watch for the lot on your right. Realty sign posted.

# **GOOGLE MAP VIEW**

| Num | Thumbnail | MLS#      | Address             | Region      | Price     |  | SqFt | Dist. to Center |
|-----|-----------|-----------|---------------------|-------------|-----------|--|------|-----------------|
| 1   |           | 202406644 | LOT R-2 Highway 331 | South Shore | \$134,000 |  |      | 0 km            |