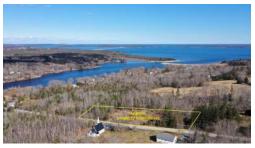

# **PROPERTY OVERVIEW**

\*\*\*Build your Dreams (Home) in Beach Country\*\*\* The little village of Petite Riviere is a welcoming and nostalgic coastal community with a cluster of charming historic homes nestled along both sides of the river where it meets the ocean. This is the heart of Lunenburg County's beach country, with 3 spectacular sand beaches within a short 3 minutes' drive: there's stunning Risser's Beach Provincial Park with its fine white sand and half kilometer boardwalk; dramatic Crescent Beach – a 2 kilometer long natural sandbar with rolling breakers; and the delightful Green Bay Beach and its vintage cottages with a few more contemporary beachside homes mixed in. This lovely 1.6 acre building lot slopes gently along a section of 'The Lighthouse Route' locally referred to as Spike's Hill. The lot was cleared a few years ago and enjoys a good buffer of mature trees around its perimeter along with pretty views of the little country church, St Michaels, across the road. A short driveway and French drain were installed by former owners in 2010 along with a septic field, but no further development of the property occurred after that, leaving this as a great opportunity for anyone seeking to build their dream home in this magical community. A 1-minute stroll down the hill is the Petite Riviere General Store, a community hub and anchor business of the village. The quiet hamlet also features the popular Petite Riviere Elementary School, a volunteer firehall, several artisan shops and galleries, and the Osprey's Nest Pub with regular live entertainment. More amenities and services are just 20 minutes away in Bridgewater. Come visit and you will discover this is an idyllic place to build your home and memories.