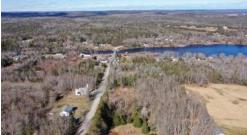

# **PROPERTY OVERVIEW**

\*\*\*Build your Dreams (Home) in Beach Country\*\*\* The little village of Petite Riviere is a welcoming and nostalgic coastal community with a cluster of charming historic homes nestled along both sides of the river where it meets the ocean. This is the heart of Lunenburg County's beach country, with 3 spectacular sand beaches within a short 3 minutes' drive: there's stunning Risser's Beach Provincial Park with its fine white sand and half kilometer boardwalk; dramatic Crescent Beach – a 2 kilometer long natural sandbar with rolling breakers; and the delightful Green Bay Beach and its vintage cottages with a few more contemporary beachside homes mixed in. This lovely 1.6 acre building lot slopes gently along a section of 'The Lighthouse Route' locally referred to as Spike's Hill. The lot was cleared a few years ago and enjoys a good buffer of mature trees around its perimeter along with pretty views of the little country church, St Michaels, across the road. A short driveway and French drain were installed by former owners in 2010 along with a septic field, but no further development of the property occurred after that, leaving this as a great opportunity for anyone seeking to build their dream home in this magical community. A 1-minute stroll down the hill is the Petite Riviere General Store, a community hub and anchor business of the village. The quiet hamlet also features the popular Petite Riviere Elementary School, a volunteer firehall, several artisan shops and galleries, and the Osprey's Nest Pub with regular live entertainment. More amenities and services are just 20 minutes away in Bridgewater. Come visit and you will discover this is an idyllic place to build your home and memories.