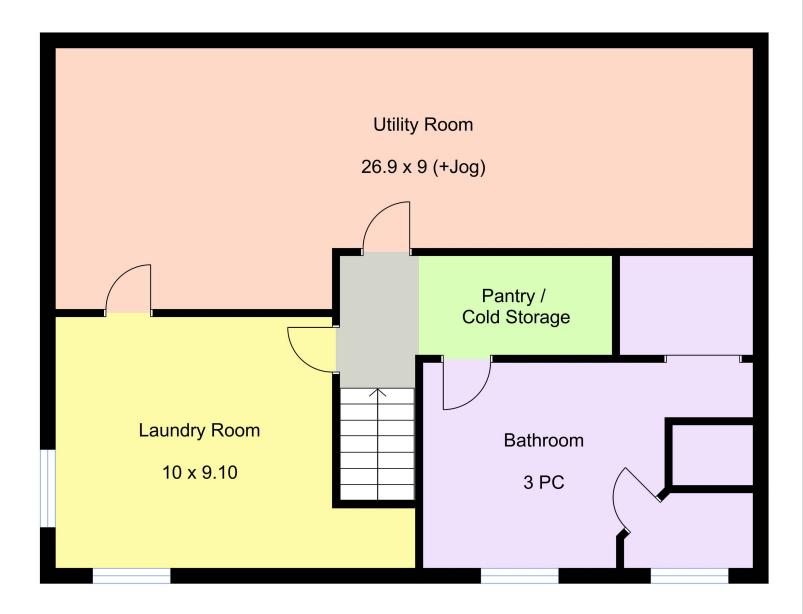

#### **Basement (BLA)**

# 60 Cornwallis St

Total Living Area (RMS): 2,334 Sq/FT

Lunenburg, NS B0J 2C0 Measurement: Single Family, Detached