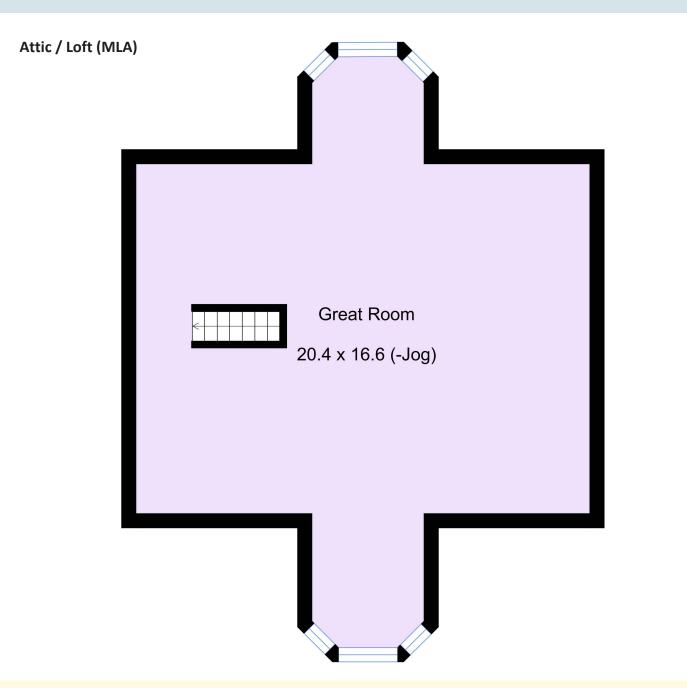

### 60 Cornwallis St

Total Living Area (RMS): 2,334 Sq/FT

Lunenburg, NS B0J 2C0 Measurement: Single Family, Detached