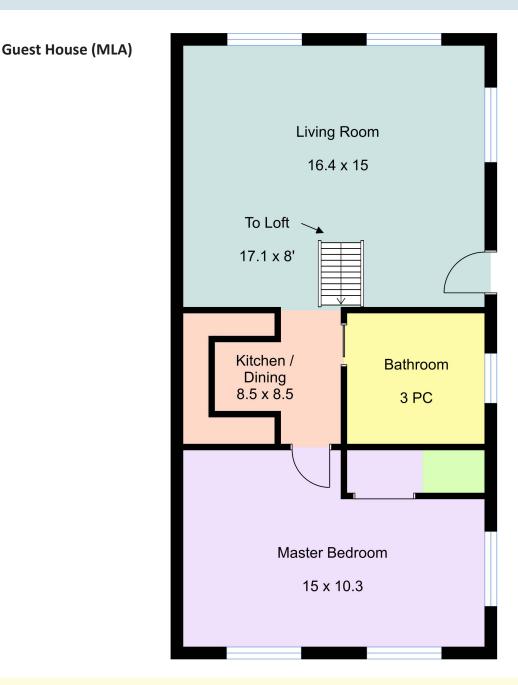

#### **Basement (BLA)**

### **Alex Astbury**

902.499.1119 alex@reddoorrealty.ca www.reddoorrealty.ca

### **Cindy & Adam Dial**

902.298.0332 info@OceanHomesNovaScotia.com www.OceanHomesNovaScotia.com

# 60 Cornwallis St

Total Living Area (RMS): 2,334 Sq/FT

Lunenburg, NS B0J 2C0 Measurement: Single Family, Detached