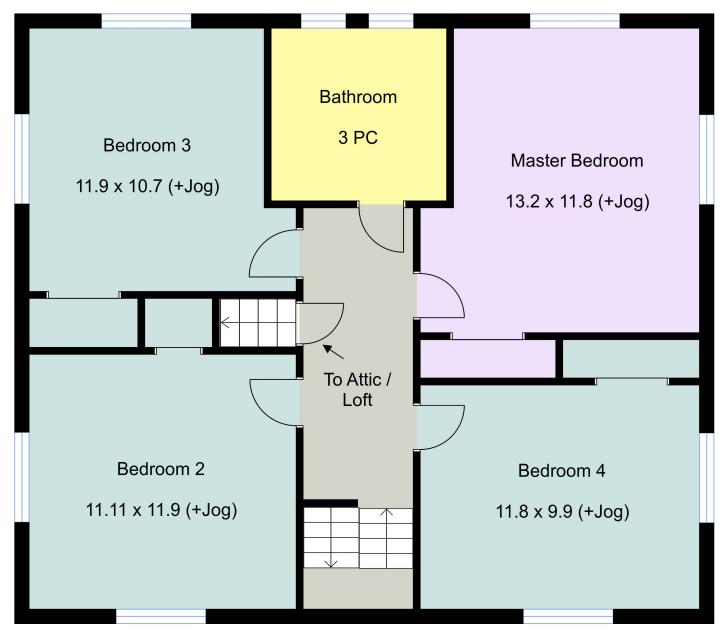

#### Second Floor (MLA)

# 60 Cornwallis St

Total Living Area (RMS): 2,334 Sq/FT

Lunenburg, NS B0J 2C0 Measurement: Single Family, Detached