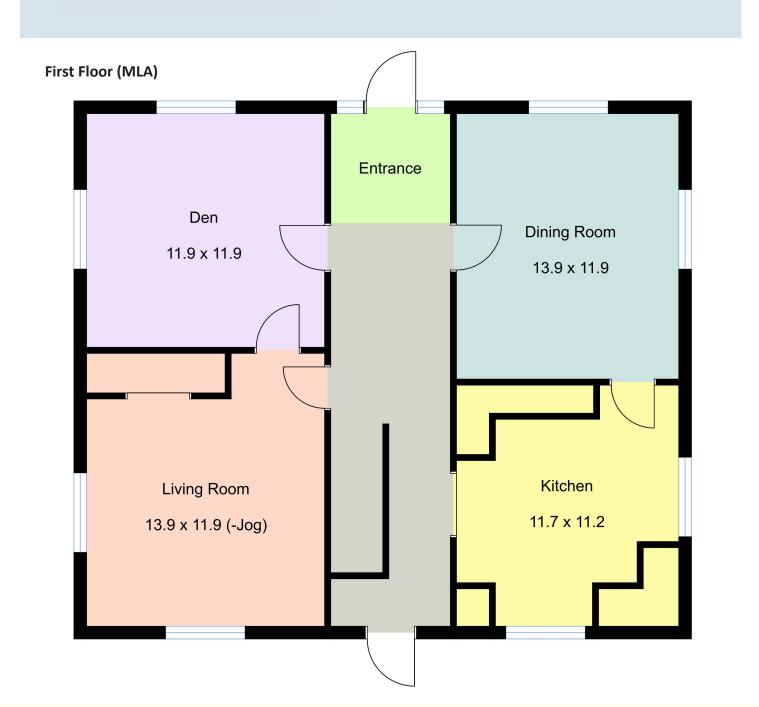

# 60 Cornwallis St

Lunenburg, NS B0J 2C0 Measurement: Single Family, Detached

### 60 Cornwallis St

Total Living Area (RMS): 2,334 Sq/FT

Lunenburg, NS B0J 2C0 Measurement: Single Family, Detached