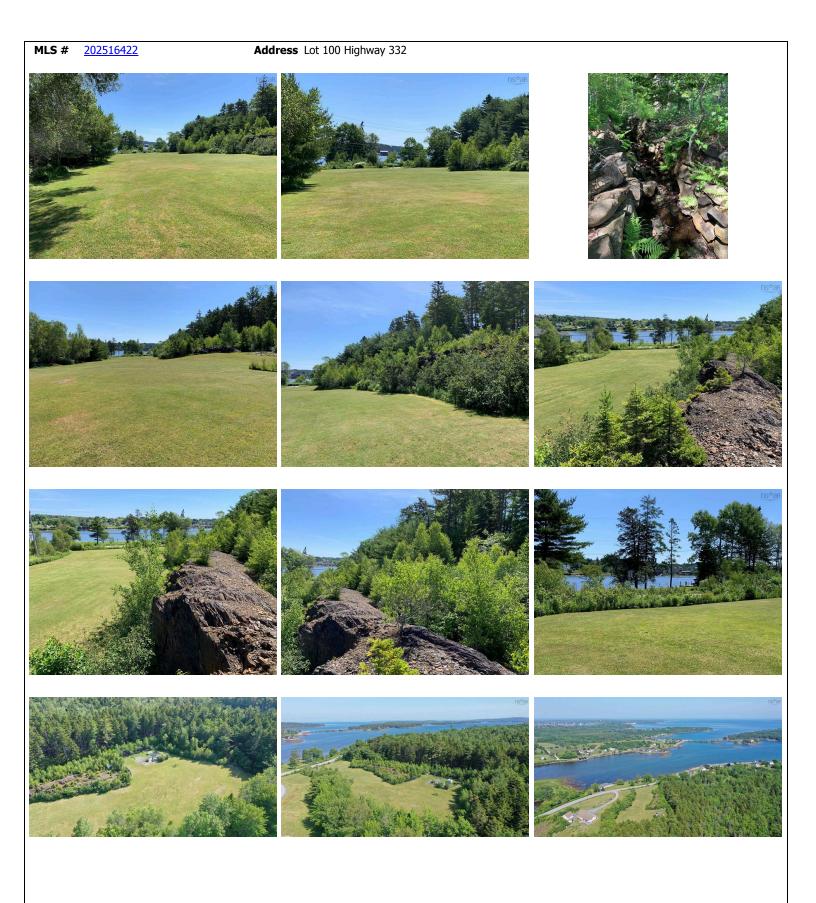

#### **PROPERTY OVERVIEW**

A SWEET SPOT TO BUILD! -- You'll have a hard time finding a nicer lot to build on close to the Town of Lunenburg. Located just 2km from town limits, this beautiful building lot provides nearly 2.5 manicured acres with several ideal sites for building your dream home. The nicely proportioned lot rises gently from fromt to back with a view of Upper South Cove and a perimeter of tall trees to ensure privacy. Just off the property and running parallel to the northern boundary line is a stone lined brook adding the gentle sound of babbling water to the setting. A dramatic slate outcropping runs near the southern boundary forming an elevated bench. Design your home to take advantage of this visually appealing feature of the natural landscape, which also provides an ideal place for erecting an ocean view gazebo. The property is surveyed with driveway from main road in place and access to power on the property. Definitely a Sweet Spot!...book your viewing today and come see what we mean!

#### **FEATURES**

PROPERTY SIZE 1 to 2.99 Acres

WATER SOURCE None SEWAGE DISPOSAL None

UTILITIES Cable, Electricity, High Speed Internet, Telephone, To Be Verified

LAND FEATURES Cleared, Level, Sloping/Terraced, Year Round Road WATER ACCESS/VIEW Access: Year Round Road, View: Ocean, View: Bay