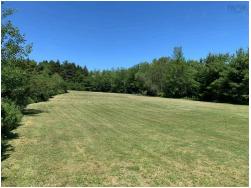

#### **PROPERTY OVERVIEW**

A SWEET SPOT TO BUILD! -- You'll have a hard time finding a nicer lot to build on close to the Town of Lunenburg. Located just 2km from town limits, this beautiful building lot provides nearly 2.5 manicured acres with several ideal sites for building your dream home. The nicely proportioned lot rises gently from fromt to back with a view of Upper South Cove and a perimeter of tall trees to ensure privacy. Just off the property and running parallel to the northern boundary line is a stone lined brook adding the gentle sound of babbling water to the setting. A dramatic slate outcropping runs near the southern boundary forming an elevated bench. Design your home to take advantage of this visually appealing feature of the natural landscape, which also provides an ideal place for erecting an ocean view gazebo. The property is surveyed with driveway from main road in place and access to power on the property. Definitely a Sweet Spot!...book your viewing today and come see what we mean!

#### **FEATURES**

PROPERTY SIZE 1 to 2.99 Acres

WATER SOURCE None SEWAGE DISPOSAL None

UTILITIES Cable, Electricity, High Speed Internet, Telephone, To Be Verified

LAND FEATURES Cleared, Level, Sloping/Terraced, Year Round Road WATER ACCESS/VIEW Access: Year Round Road, View: Ocean, View: Bay