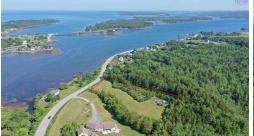

#### **PROPERTY OVERVIEW**

A SWEET SPOT TO BUILD! -- You'll have a hard time finding a nicer lot to build on close to the Town of Lunenburg. Located just 2km from town limits, this beautiful building lot provides nearly 2.5 manicured acres with several ideal sites for building your dream home. The nicely proportioned lot rises gently from fromt to back with a view of Upper South Cove and a perimeter of tall trees to ensure privacy. Just off the property and running parallel to the northern boundary line is a stone lined brook adding the gentle sound of babbling water to the setting. A dramatic slate outcropping runs near the southern boundary forming an elevated bench. Design your home to take advantage of this visually appealing feature of the natural landscape, which also provides an ideal place for erecting an ocean view gazebo. The property is surveyed with driveway from main road in place and access to power on the property. Definitely a Sweet Spot!...book your viewing today and come see what we mean!

#### **FEATURES**

PROPERTY SIZE 1 to 2.99 Acres

WATER SOURCE None SEWAGE DISPOSAL None

UTILITIES Cable, Electricity, High Speed Internet, Telephone, To Be Verified

LAND FEATURES Cleared, Level, Sloping/Terraced, Year Round Road WATER ACCESS/VIEW Access: Year Round Road, View: Ocean, View: Bay