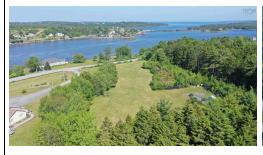

#### **PROPERTY OVERVIEW**

A SWEET SPOT TO BUILD! -- You'll have a hard time finding a nicer lot to build on close to the Town of Lunenburg. Located just 2km from town limits, this beautiful building lot provides nearly 2.5 manicured acres with several ideal sites for building your dream home. The nicely proportioned lot rises gently from fromt to back with a view of Upper South Cove and a perimeter of tall trees to ensure privacy. Just off the property and running parallel to the northern boundary line is a stone lined brook adding the gentle sound of babbling water to the setting. A dramatic slate outcropping runs near the southern boundary forming an elevated bench. Design your home to take advantage of this visually appealing feature of the natural landscape, which also provides an ideal place for erecting an ocean view gazebo. The property is surveyed with driveway from main road in place and access to power on the property. Definitely a Sweet Spot!...book your viewing today and come see what we mean!

#### **FEATURES**

PROPERTY SIZE 1 to 2.99 Acres

WATER SOURCE None SEWAGE DISPOSAL None

UTILITIES Cable, Electricity, High Speed Internet, Telephone, To Be Verified

LAND FEATURES Cleared, Level, Sloping/Terraced, Year Round Road WATER ACCESS/VIEW Access: Year Round Road, View: Ocean, View: Bay