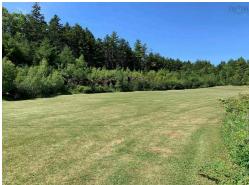

#### **PROPERTY OVERVIEW**

A SWEET SPOT TO BUILD! -- You'll have a hard time finding a nicer lot to build on close to the Town of Lunenburg. Located just 2km from town limits, this beautiful building lot provides nearly 2.5 manicured acres with several ideal sites for building your dream home. The nicely proportioned lot rises gently from fromt to back with a view of Upper South Cove and a perimeter of tall trees to ensure privacy. Just off the property and running parallel to the northern boundary line is a stone lined brook adding the gentle sound of babbling water to the setting. A dramatic slate outcropping runs near the southern boundary forming an elevated bench. Design your home to take advantage of this visually appealing feature of the natural landscape, which also provides an ideal place for erecting an ocean view gazebo. The property is surveyed with driveway from main road in place and access to power on the property. Definitely a Sweet Spot!...book your viewing today and come see what we mean!

#### **FEATURES**

PROPERTY SIZE 1 to 2.99 Acres

WATER SOURCE None SEWAGE DISPOSAL None

UTILITIES Cable, Electricity, High Speed Internet, Telephone, To Be Verified

LAND FEATURES Cleared, Level, Sloping/Terraced, Year Round Road WATER ACCESS/VIEW Access: Year Round Road, View: Ocean, View: Bay