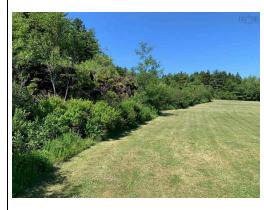

#### **PROPERTY OVERVIEW**

A SWEET SPOT TO BUILD! -- You'll have a hard time finding a nicer lot to build on close to the Town of Lunenburg. Located just 2km from town limits, this beautiful building lot provides nearly 2.5 manicured acres with several ideal sites for building your dream home. The nicely proportioned lot rises gently from fromt to back with a view of Upper South Cove and a perimeter of tall trees to ensure privacy. Just off the property and running parallel to the northern boundary line is a stone lined brook adding the gentle sound of babbling water to the setting. A dramatic slate outcropping runs near the southern boundary forming an elevated bench. Design your home to take advantage of this visually appealing feature of the natural landscape, which also provides an ideal place for erecting an ocean view gazebo. The property is surveyed with driveway from main road in place and access to power on the property. Definitely a Sweet Spot!...book your viewing today and come see what we mean!

#### **FEATURES**

PROPERTY SIZE 1 to 2.99 Acres

WATER SOURCE None SEWAGE DISPOSAL None

UTILITIES Cable, Electricity, High Speed Internet, Telephone, To Be Verified

LAND FEATURES Cleared, Level, Sloping/Terraced, Year Round Road WATER ACCESS/VIEW Access: Year Round Road, View: Ocean, View: Bay