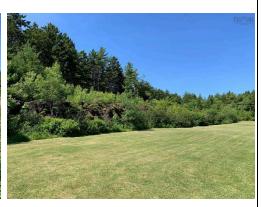

#### **PROPERTY OVERVIEW**

A SWEET SPOT TO BUILD! -- You'll have a hard time finding a nicer lot to build on close to the Town of Lunenburg. Located just 2km from town limits, this beautiful building lot provides nearly 2.5 manicured acres with several ideal sites for building your dream home. The nicely proportioned lot rises gently from fromt to back with a view of Upper South Cove and a perimeter of tall trees to ensure privacy. Just off the property and running parallel to the northern boundary line is a stone lined brook adding the gentle sound of babbling water to the setting. A dramatic slate outcropping runs near the southern boundary forming an elevated bench. Design your home to take advantage of this visually appealing feature of the natural landscape, which also provides an ideal place for erecting an ocean view gazebo. The property is surveyed with driveway from main road in place and access to power on the property. Definitely a Sweet Spot!...book your viewing today and come see what we mean!

#### **FEATURES**

PROPERTY SIZE 1 to 2.99 Acres

WATER SOURCE None SEWAGE DISPOSAL None

UTILITIES Cable, Electricity, High Speed Internet, Telephone, To Be Verified

LAND FEATURES Cleared, Level, Sloping/Terraced, Year Round Road WATER ACCESS/VIEW Access: Year Round Road, View: Ocean, View: Bay