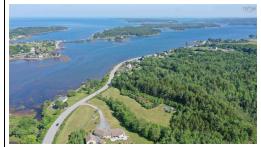

#### **PROPERTY OVERVIEW**

A SWEET SPOT TO BUILD! -- You'll have a hard time finding a nicer lot to build on close to the Town of Lunenburg. Located just 2km from town limits, this beautiful building lot provides nearly 2.5 manicured acres with several ideal sites for building your dream home. The nicely proportioned lot rises gently from fromt to back with a view of Upper South Cove and a perimeter of tall trees to ensure privacy. Just off the property and running parallel to the northern boundary line is a stone lined brook adding the gentle sound of babbling water to the setting. A dramatic slate outcropping runs near the southern boundary forming an elevated bench. Design your home to take advantage of this visually appealing feature of the natural landscape, which also provides an ideal place for erecting an ocean view gazebo. The property is surveyed with driveway from main road in place and access to power on the property. Definitely a Sweet Spot!...book your viewing today and come see what we mean!

#### **FEATURES**

PROPERTY SIZE 1 to 2.99 Acres

WATER SOURCE None SEWAGE DISPOSAL None

UTILITIES Cable, Electricity, High Speed Internet, Telephone, To Be Verified

LAND FEATURES Cleared, Level, Sloping/Terraced, Year Round Road WATER ACCESS/VIEW Access: Year Round Road, View: Ocean, View: Bay