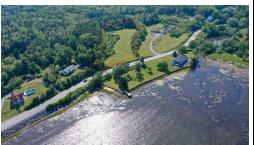

#### **PROPERTY OVERVIEW**

A SWEET SPOT TO BUILD! -- You'll have a hard time finding a nicer lot to build on close to the Town of Lunenburg. Located just 2km from town limits, this beautiful building lot provides nearly 2.5 manicured acres with several ideal sites for building your dream home. The nicely proportioned lot rises gently from fromt to back with a view of Upper South Cove and a perimeter of tall trees to ensure privacy. Just off the property and running parallel to the northern boundary line is a stone lined brook adding the gentle sound of babbling water to the setting. A dramatic slate outcropping runs near the southern boundary forming an elevated bench. Design your home to take advantage of this visually appealing feature of the natural landscape, which also provides an ideal place for erecting an ocean view gazebo. The property is surveyed with driveway from main road in place and access to power on the property. Definitely a Sweet Spot!...book your viewing today and come see what we mean!

#### **FEATURES**

PROPERTY SIZE 1 to 2.99 Acres

WATER SOURCE None SEWAGE DISPOSAL None

UTILITIES Cable, Electricity, High Speed Internet, Telephone, To Be Verified

LAND FEATURES Cleared, Level, Sloping/Terraced, Year Round Road WATER ACCESS/VIEW Access: Year Round Road, View: Ocean, View: Bay