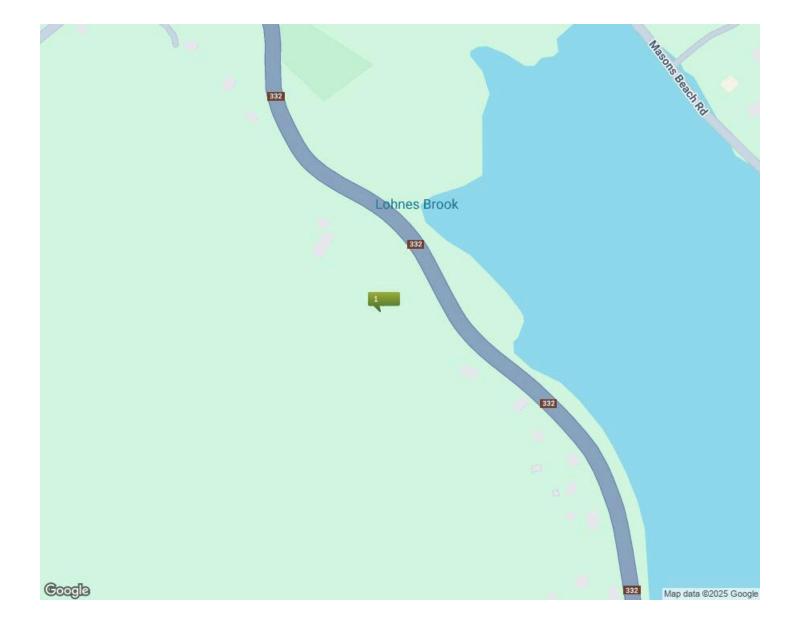

# **DIRECTIONS TO PROPERTY**

FROM LUNENBURG: Follow Hwy-332 WEST toward Riverport. 2km outside of town, just past civic #1460, watch for driveway to lot on your right. Realty sign posted.