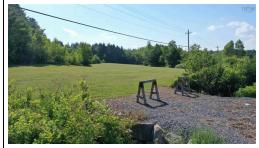

#### **PROPERTY OVERVIEW**

A SWEET SPOT TO BUILD! -- You'll have a hard time finding a nicer lot to build on close to the Town of Lunenburg. Located just 2km from town limits, this beautiful building lot provides nearly 2.5 manicured acres with several ideal sites for building your dream home. The nicely proportioned lot rises gently from fromt to back with a view of Upper South Cove and a perimeter of tall trees to ensure privacy. Just off the property and running parallel to the northern boundary line is a stone lined brook adding the gentle sound of babbling water to the setting. A dramatic slate outcropping runs near the southern boundary forming an elevated bench. Design your home to take advantage of this visually appealing feature of the natural landscape, which also provides an ideal place for erecting an ocean view gazebo. The property is surveyed with driveway from main road in place and access to power on the property. Definitely a Sweet Spot!...book your viewing today and come see what we mean!

#### **FEATURES**

PROPERTY SIZE 1 to 2.99 Acres

WATER SOURCE None SEWAGE DISPOSAL None

UTILITIES Cable, Electricity, High Speed Internet, Telephone, To Be Verified

LAND FEATURES Cleared, Level, Sloping/Terraced, Year Round Road WATER ACCESS/VIEW Access: Year Round Road, View: Ocean, View: Bay