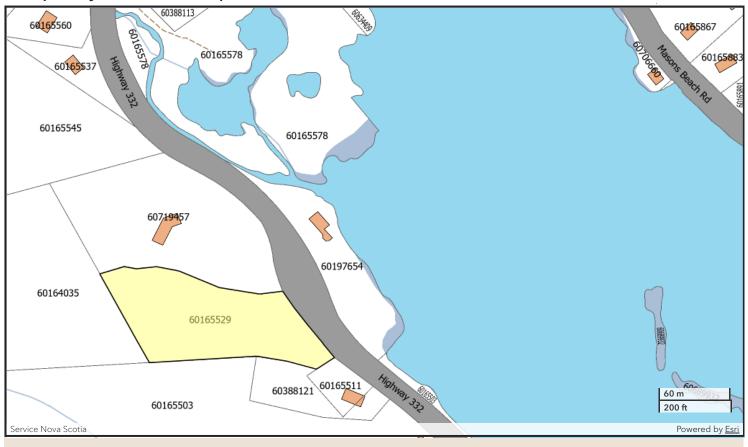

# **Property Online Map**

PID: 60165529

County: LUNENBURG COUNTY

LR: LAND REGISTRATION

**Address:** HIGHWAY 332 FIRST SOUTH

**AAN:** 10945348 **Value:** \$96,200.00 (2025

RESIDENTIAL TAXABLE)

The Provincial mapping is a graphical representation of property boundaries which approximate the size, configuration and location of parcels. Care has been taken to ensure the best possible quality, however, this map is not a land survey and is not intended to be used for legal descriptions or to calculate exact dimensions or area. The Provincial mapping is not conclusive as to the location, boundaries or extent of a parcel [Land Registration Act subsection 21(2)]. THIS IS NOT AN OFFICIAL RECORD.