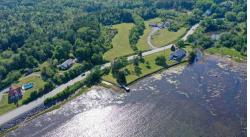

#### **PROPERTY OVERVIEW**

A SWEET SPOT TO BUILD! -- You'll have a hard time finding a nicer lot to build on close to the Town of Lunenburg. Located just 2km from town limits, this beautiful building lot provides nearly 2.5 manicured acres with several ideal sites for building your dream home. The nicely proportioned lot rises gently from fromt to back with a view of Upper South Cove and a perimeter of tall trees to ensure privacy. Just off the property and running parallel to the northern boundary line is a stone lined brook adding the gentle sound of babbling water to the setting. A dramatic slate outcropping runs near the southern boundary forming an elevated bench. Design your home to take advantage of this visually appealing feature of the natural landscape, which also provides an ideal place for erecting an ocean view gazebo. The property is surveyed with driveway from main road in place and access to power on the property. Definitely a Sweet Spot!...book your viewing today and come see what we mean!

#### **FEATURES**

PROPERTY SIZE 1 to 2.99 Acres

WATER SOURCE None SEWAGE DISPOSAL None

UTILITIES Cable, Electricity, High Speed Internet, Telephone, To Be Verified

LAND FEATURES Cleared, Level, Sloping/Terraced, Year Round Road WATER ACCESS/VIEW Access: Year Round Road, View: Ocean, View: Bay