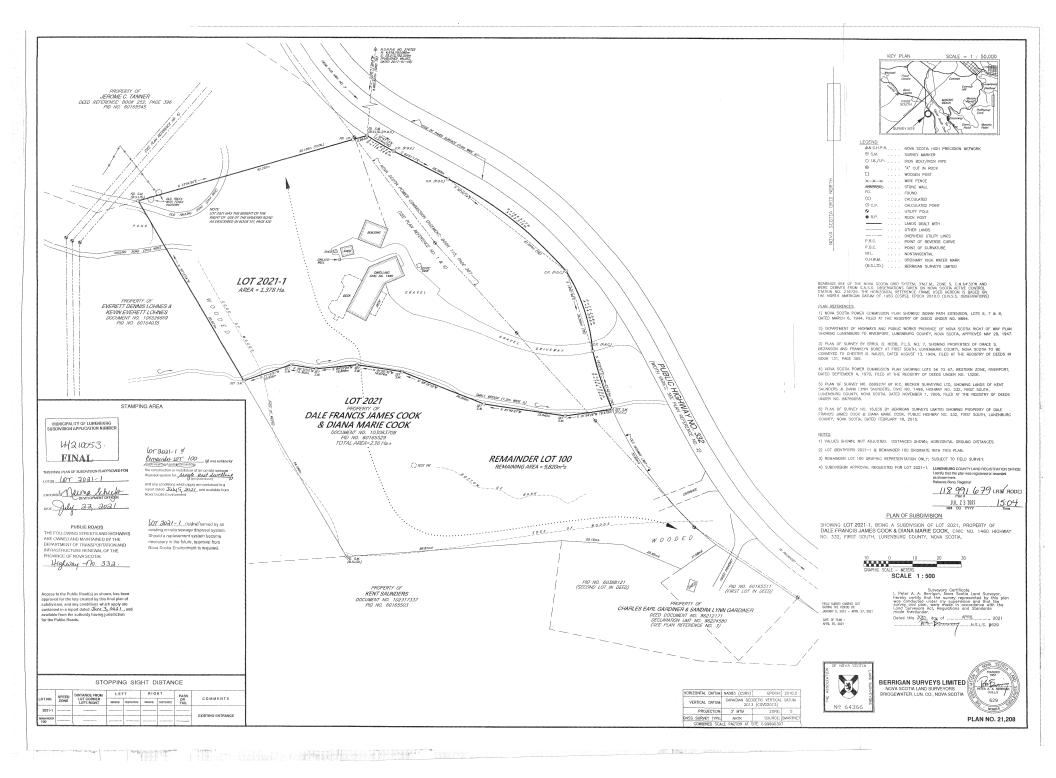

# Client View - Vacant Land

MIS# 202516422

60165529 PID#

Add'l PID Survey Listing Status ACTIVE Current Valid Perc Test

Selling Price Address Lot 100 Highway 332

Restr/Prot Covenants First South NS B0J 2C0

#### **PROPERTY OVERVIEW**

A SWEET SPOT TO BUILD! -- You'll have a hard time finding a nicer lot to build on close to the Town of Lunenburg. Located just 2km from town limits, this beautiful building lot provides nearly 2.5 manicured acres with several ideal sites for building your dream home. The nicely proportioned lot rises gently from fromt to back with a view of Upper South Cove and a perimeter of tall trees to ensure privacy. Just off the property and running parallel to the northern boundary line is a stone lined brook adding the gentle sound of babbling water to the setting. A dramatic slate outcropping runs near the southern boundary forming an elevated bench. Design your home to take advantage of this visually appealing feature of the natural landscape, which also provides an ideal place for erecting an ocean view gazebo. The property is surveyed with driveway from main road in place and access to power on the property. Definitely a Sweet Spot!...book your viewing today and come see what we mean!

#### **FEATURES**

PROPERTY SIZE 1 to 2.99 Acres

WATER SOURCE None SEWAGE DISPOSAL None

UTILITIES Cable, Electricity, High Speed Internet, Telephone, To Be Verified

LAND FEATURES Cleared, Level, Sloping/Terraced, Year Round Road WATER ACCESS/VIEW Access: Year Round Road, View: Ocean, View: Bay