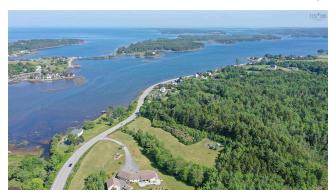

#### **PROPERTY OVERVIEW**

A SWEET SPOT TO BUILD! -- You'll have a hard time finding a nicer lot to build on close to the Town of Lunenburg. Located just 2km from town limits, this beautiful building lot provides nearly 2.5 manicured acres with several ideal sites for building your dream home. The nicely proportioned lot rises gently from fromt to back with a view of Upper South Cove and a perimeter of tall trees to ensure privacy. Just off the property and running parallel to the northern boundary line is a stone lined brook adding the gentle sound of babbling water to the setting. A dramatic slate outcropping runs near the southern boundary forming an elevated bench. Design your home to take advantage of this visually appealing feature of the natural landscape, which also provides an ideal place for erecting an ocean view gazebo. The property is surveyed with driveway from main road in place and access to power on the property. Definitely a Sweet Spot!...book your viewing today and come see what we mean!

#### **FEATURES**

PROPERTY SIZE 1 to 2.99 Acres

WATER SOURCE None SEWAGE DISPOSAL None

UTILITIES Cable, Electricity, High Speed Internet, Telephone, To Be Verified

LAND FEATURES Cleared, Level, Sloping/Terraced, Year Round Road WATER ACCESS/VIEW Access: Year Round Road, View: Ocean, View: Bay