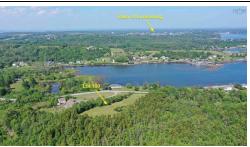

#### **PROPERTY OVERVIEW**

A SWEET SPOT TO BUILD! -- You'll have a hard time finding a nicer lot to build on close to the Town of Lunenburg. Located just 2km from town limits, this beautiful building lot provides nearly 2.5 manicured acres with several ideal sites for building your dream home. The nicely proportioned lot rises gently from fromt to back with a view of Upper South Cove and a perimeter of tall trees to ensure privacy. Just off the property and running parallel to the northern boundary line is a stone lined brook adding the gentle sound of babbling water to the setting. A dramatic slate outcropping runs near the southern boundary forming an elevated bench. Design your home to take advantage of this visually appealing feature of the natural landscape, which also provides an ideal place for erecting an ocean view gazebo. The property is surveyed with driveway from main road in place and access to power on the property. Definitely a Sweet Spot!...book your viewing today and come see what we mean!

#### **FEATURES**

PROPERTY SIZE 1 to 2.99 Acres

WATER SOURCE None SEWAGE DISPOSAL None

UTILITIES Cable, Electricity, High Speed Internet, Telephone, To Be Verified

LAND FEATURES Cleared, Level, Sloping/Terraced, Year Round Road WATER ACCESS/VIEW Access: Year Round Road, View: Ocean, View: Bay