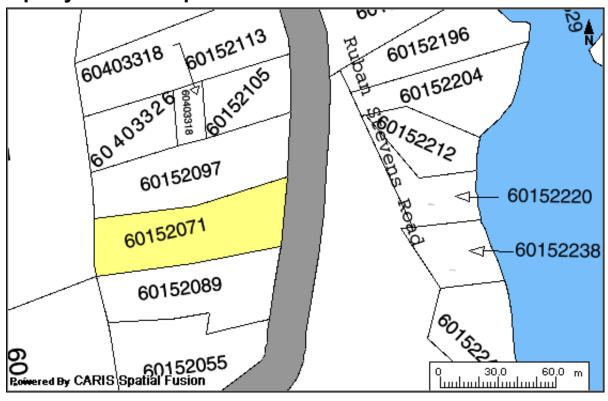

## **Property Online Map**

PID: Owner: EDINA LAURA JEAN MCLEAN AAN: 00937266 60152071

Address: 64 BUCCANEER ROAD Value: \$124,300 (2012 RESIDENTIAL LUNENBURG County: COUNTY

EAST CHESTER TAXABLE)

LR Status: LAND

REGISTRATION

The Provincial mapping is a graphical representation of property boundaries which approximate the size, configuration and location of parcels. Care has been taken to ensure the best possible quality, however, this map is not a land survey and is not intended to be used for legal descriptions or to calculate exact dimensions or area. The Provincial mapping is not conclusive as to the location, boundaries or extent of a parcel [Land Registration Act subsection 21(2)]. THIS IS NOT AN OFFICIAL RECORD.