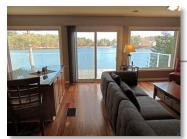

#### **INTERIOR:**

- New Engineered Hardwood Flooring (main floor)
- New Granite Countertops and Island
- New Mosaic Tile Backsplash in Kitchen
- New Kitchen Sink & Faucets
- New Laminate Flooring (lower level)
- New Cushion Flooring in Lower Level Bath
- New Wood Stove w/ Double Wall Stove Pipe
- New Appliances (fridge, dishwasher & microwave/range hood)
- Various New Light Fixtures & Ceiling Fan
- New Blinds & Window Treatments
- New Low-Flush Toilets Installed
- Attic Insulation Upgraded to R-40
- Home Energy Rating Increased to "78"

#### **EXTERIOR:**

- Granite Boulder Retaining Wall constructed with Weeping Tile Drainage System
- New Steps & Custom-made Iron Hand Rail
- New Paver Stone Patio Area overlooking water
- New Glass Railings on Deck
- New Floats installed on Floating Dock
- RV Parking Area
- New Oil Tank (2008)