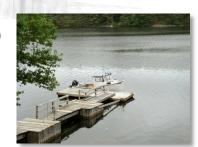

#### **EXTERIOR:**

- Granite Boulder Retaining Wall constructed with Weeping Tile Drainage System
- New Steps & Custom-made Iron Hand Rail
- New Paver Stone Patio Area overlooking water
- New Glass Railings on Deck
- New Floats installed on Floating Dock
- RV Parking Area
- New Oil Tank (2008)

## **Additional Property Features**

- 112' Direct Ocean Frontage w/ Granite Boulder Seawall
- 45' Double Crib Wharf w/ Floating Dock & Ramp (power supply to wharf)
- Large Double Garage with 2<sup>nd</sup> Floor (w/ over-sized bay for boat storage)
- Paved Circular Driveway
- Large Garden Area between House and Road
- Generator w/ Generator Panel
- Walkout Basement
- Low Maintenance Siding on House and Garage
- Rails-to-Trails Walking Trail Access just across the Road