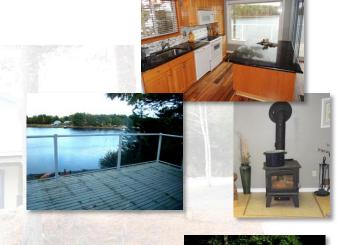

#### **INTERIOR:**

- New Engineered Hardwood Flooring (main floor)
- New Granite Countertops and Island
- New Mosaic Tile Backsplash in Kitchen
- New Kitchen Sink & Faucets
- New Laminate Flooring (lower level)
- New Cushion Flooring in Lower Level Bath
- New Wood Stove w/ Double Wall Stove Pipe
- New Appliances (fridge, dishwasher & microwave/range hood)
- Various New Light Fixtures & Ceiling Fan
- New Blinds & Window Treatments
- New Low-Flush Toilets Installed
- Attic Insulation Upgraded to R-40
- Home Energy Rating Increased to "78"

#### **EXTERIOR:**

- Granite Boulder Retaining Wall constructed with Weeping Tile Drainage System
- New Steps & Custom-made Iron Hand Rail
- New Paver Stone Patio Area overlooking water
- New Glass Railings on Deck
- New Floats installed on Floating Dock
- RV Parking Area
- New Oil Tank (2008)