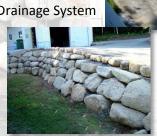

#### **EXTERIOR:**

- Granite Boulder Retaining Wall constructed with Weeping Tile Drainage System
- New Steps & Custom-made Iron Hand Rail
- New Paver Stone Patio Area overlooking water
- New Glass Railings on Deck
- New Floats installed on Floating Dock
- RV Parking Area
- New Oil Tank (2008)