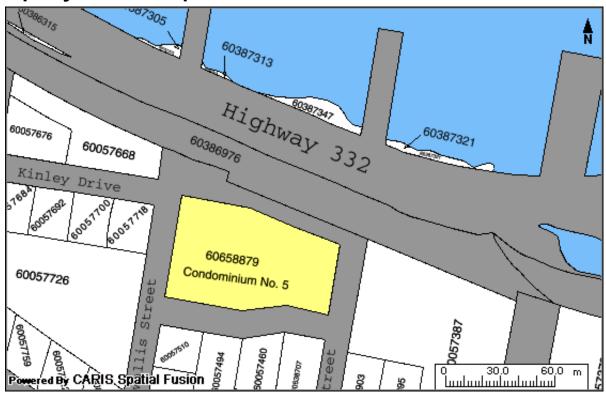

## **Property Online Map**

PID: 60658879 Owner: LUNENBURG COUNTY CONDOMINIUM CORPORATION NO 5

County: LUNENBURG COUNTY Address: 124 CORNWALLIS STREET

LR Status: LAND REGISTRATION LUNENBURG

The Provincial mapping is a graphical representation of property boundaries which approximate the size, configuration and location of parcels. Care has been taken to ensure the best possible quality, however, this map is not a land survey and is not intended to be used for legal descriptions or to calculate exact dimensions or area. The Provincial mapping is not conclusive as to the location, boundaries or extent of a parcel [Land Registration Act subsection 21(2)]. THIS IS NOT AN OFFICIAL RECORD.