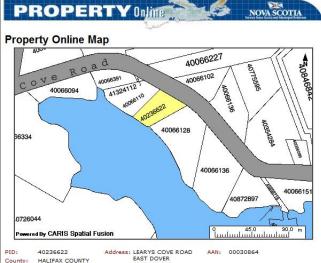

## Lot #1, Leary's Cove Rd East Dover, NS

The Provincial mapping is a graphical representation of property boundaries which approximate the size, configuration and location of parcels. Care has been taken to ensure the best possible quality, however, this map is not a land survey and is not intended to be used for legal descriptions or to calculate exact dimensions or area. The Provincial mapping is not conclusive as to the location, boundaries or extent of a parcel [Land Registration Act subsection 21(2)]. THIS IS NOT AN OFFICIAL RECORD.

Property Online version 2.0 This page and all contents are copyright © 1999-2003,Government of Nova Scotia, all rights res

Lot size: 17,000 sq ft (.39 acres) Shoreline: 77 ft direct ocean frontage Deep, protected cove 35 minutes to Metro