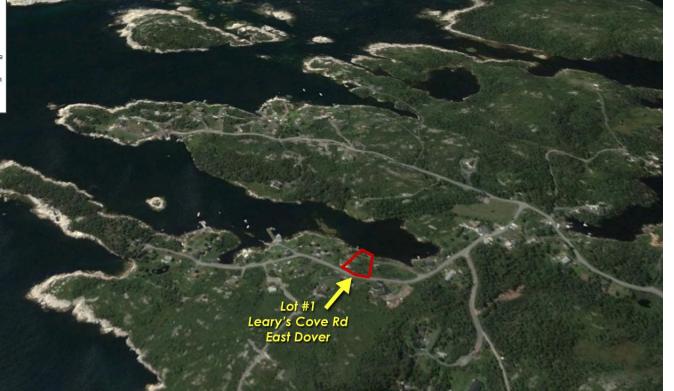

## Lot #1, Leary's Cove Rd East Dover, NS

The Provincial mapping is a graphical representation of property boundaries which approximate the size, configuration and location of parcels. Care has been taken to ensure the best possible quality, however, this map is not a land survey and is not intended to be used for legal descriptions or to calculate exact dimensions or area. The Provincial mapping is not conclusive as to the location, boundaries or extent of a parcel [Land Registration Act subsection 21(2)]. THIS IS NOT AN OFFICIAL RECORD.

Property Online version 2.0 This page and all contents are copyright © 1999-2003,Government of Nova Scotia, all rights res

Lot size: 17,000 sq ft (.39 acres) Shoreline: 77 ft direct ocean frontage Deep, protected cove 35 minutes to Metro