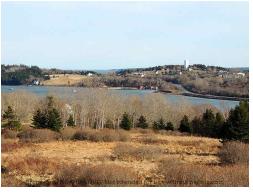

## **Property Overview**

Room to Roam...or farm, or build, or plant -- 11 pristine acres a stone's throw from town! Mostly cleared pasture land with a gentle south-facing slope, a perimeter of mature trees, and a small brook running along its border. Several excellent building sites with partial views of Lunenburg over the waters of back harbour. Ideal aspect for passive solar home design. Quiet, private and undeveloped. Enjoy `Country Living` just minutes from the amenities of world-famous Lunenburg. Lot is surveyed and has excellent subdivision potential.