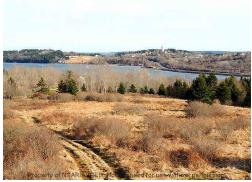

## **Property Overview**

Room to Roam...or farm, or build, or plant -- 11 pristine acres a stone's throw from town! Mostly cleared pasture land with a gentle south-facing slope, a perimeter of mature trees, and a small brook running along its border. Several excellent building sites with partial views of Lunenburg over the waters of back harbour. Ideal aspect for passive solar home design. Quiet, private and undeveloped. Enjoy `Country Living` just minutes from the amenities of world-famous Lunenburg. Lot is surveyed and has excellent subdivision potential.