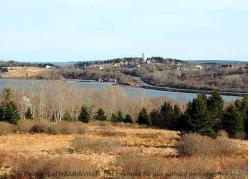

## **Property Overview**

Room to Roam...or farm, or build, or plant -- 11 pristine acres a stone's throw from town! Mostly cleared pasture land with a gentle south-facing slope, a perimeter of mature trees, and a small brook running along its border. Several excellent building sites with partial views of Lunenburg over the waters of back harbour. Ideal aspect for passive solar home design. Quiet, private and undeveloped. Enjoy `Country Living` just minutes from the amenities of world-famous Lunenburg. Lot is surveyed and has excellent subdivision potential.

## **Property Features**

**PROPERTY SIZE** 10 to 49.99 Acres

WATER SOURCE None SEWAGE DISPOSAL None UTILITIES DRIVEWAY/PARKING Dirt **LAND FEATURES** 

Electricity, High Speed Internet, Telephone

Cleared, Sloping/Terraced, Stream/Pond, Wooded