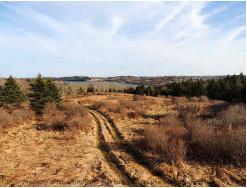

## **Property Overview**

Room to Roam...or farm, or build, or plant -- 11 pristine acres a stone's throw from town! Mostly cleared pasture land with a gentle south-facing slope, a perimeter of mature trees, and a small brook running along its border. Several excellent building sites with partial views of Lunenburg over the waters of back harbour. Ideal aspect for passive solar home design. Quiet, private and undeveloped. Enjoy `Country Living` just minutes from the amenities of world-famous Lunenburg. Lot is surveyed and has excellent subdivision potential.

## **Property Features**

**PROPERTY SIZE** 10 to 49.99 Acres

WATER SOURCE None SEWAGE DISPOSAL None UTILITIES DRIVEWAY/PARKING Dirt **LAND FEATURES** 

Electricity, High Speed Internet, Telephone

Cleared, Sloping/Terraced, Stream/Pond, Wooded