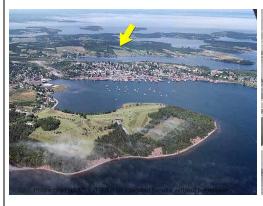

**General Property Information:** 

Prop Knwn As/Bdy of WaterLUNENBURG BACK

**HARBOUR** 

**Legal Description Title to Land** 

Freehold **Restr/Prot Covenants** 

Survey

**Current Valid Perc Test** 

**Property Gated** 

## **Property Overview**

Room to Roam...or farm, or build, or plant -- 11 pristine acres a stone's throw from town! Mostly cleared pasture land with a gentle south-facing slope, a perimeter of mature trees, and a small brook running along its border. Several excellent building sites with partial views of Lunenburg over the waters of back harbour. Ideal aspect for passive solar home design. Quiet, private and undeveloped. Enjoy `Country Living` just minutes from the amenities of world-famous Lunenburg. Lot is surveyed and has excellent subdivision potential.