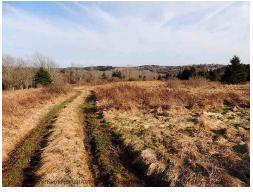

## **Property Overview**

Room to Roam...or farm, or build, or plant -- 11 pristine acres a stone's throw from town! Mostly cleared pasture land with a gentle south-facing slope, a perimeter of mature trees, and a small brook running along its border. Several excellent building sites with partial views of Lunenburg over the waters of back harbour. Ideal aspect for passive solar home design. Quiet, private and undeveloped. Enjoy `Country Living` just minutes from the amenities of world-famous Lunenburg. Lot is surveyed and has excellent subdivision potential.

## **Property Features**

**PROPERTY SIZE** 10 to 49.99 Acres

WATER SOURCE None SEWAGE DISPOSAL None UTILITIES DRIVEWAY/PARKING Dirt **LAND FEATURES** 

Electricity, High Speed Internet, Telephone

Cleared, Sloping/Terraced, Stream/Pond, Wooded