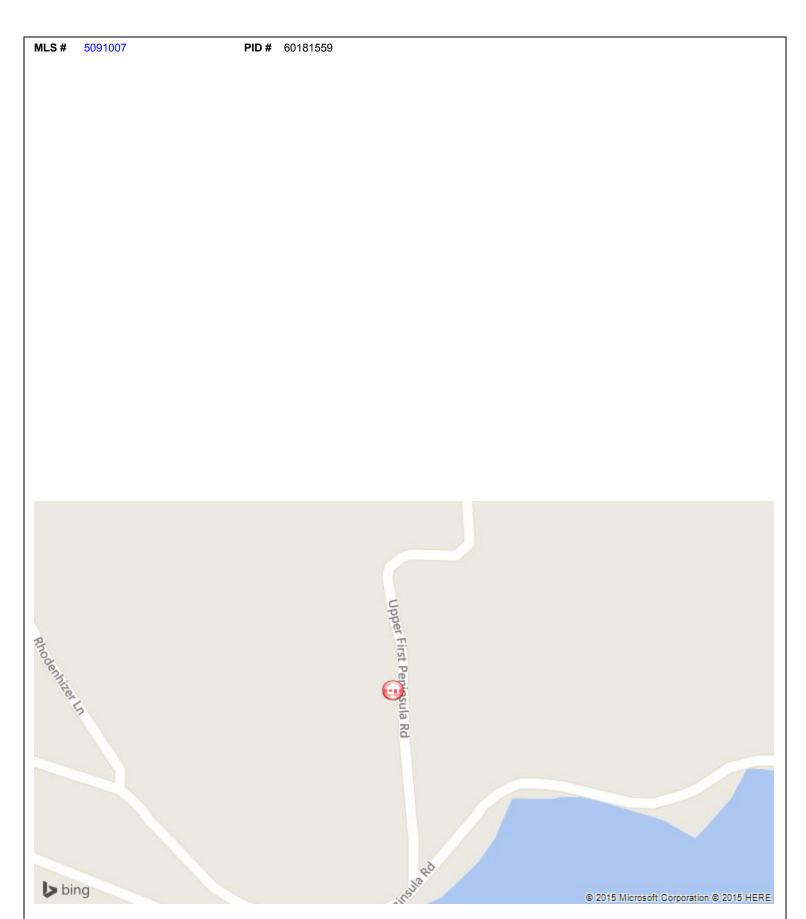

Off Route 332, turn onto First Peninsula Rd, at the head of Lunenburg Back Harbour. Go 100 meters then veer to the left onto Upper First Peninsula Road. Follow Upper First Peninsula Road 1KM to the top of the hill and look for the realty sign posted on your right.