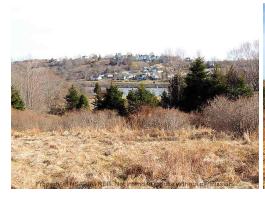

## **Property Overview**

Room to Roam...or farm, or build, or plant -- 11 pristine acres a stone's throw from town! Mostly cleared pasture land with a gentle south-facing slope, a perimeter of mature trees, and a small brook running along its border. Several excellent building sites with partial views of Lunenburg over the waters of back harbour. Ideal aspect for passive solar home design. Quiet, private and undeveloped. Enjoy `Country Living` just minutes from the amenities of world-famous Lunenburg. Lot is surveyed and has excellent subdivision potential.

**General Property Information:** 

Prop Knwn As/Bdy of WaterLUNENBURG BACK

**HARBOUR** 

**Legal Description Title to Land** 

Freehold **Restr/Prot Covenants** 

Survey

**Current Valid Perc Test** 

**Property Gated** 