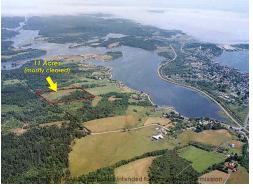

## **Property Overview**

Room to Roam...or farm, or build, or plant -- 11 pristine acres a stone's throw from town! Mostly cleared pasture land with a gentle south-facing slope, a perimeter of mature trees, and a small brook running along its border. Several excellent building sites with partial views of Lunenburg over the waters of back harbour. Ideal aspect for passive solar home design. Quiet, private and undeveloped. Enjoy `Country Living` just minutes from the amenities of world-famous Lunenburg. Lot is surveyed and has excellent subdivision potential.

Off Route 332, turn onto First Peninsula Rd, at the head of Lunenburg Back Harbour. Go 100 meters then veer to the left onto Upper First Peninsula Road. Follow Upper First Peninsula Road 1KM to the top of the hill and look for the realty sign posted on your right.