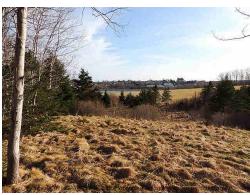

## **Property Overview**

Room to Roam...or farm, or build, or plant -- 11 pristine acres a stone's throw from town! Mostly cleared pasture land with a gentle south-facing slope, a perimeter of mature trees, and a small brook running along its border. Several excellent building sites with partial views of Lunenburg over the waters of back harbour. Ideal aspect for passive solar home design. Quiet, private and undeveloped. Enjoy `Country Living` just minutes from the amenities of world-famous Lunenburg. Lot is surveyed and has excellent subdivision potential.

## **Property Features**

**PROPERTY SIZE** 10 to 49.99 Acres

WATER SOURCE None SEWAGE DISPOSAL None UTILITIES DRIVEWAY/PARKING Dirt **LAND FEATURES** 

Electricity, High Speed Internet, Telephone

Cleared, Sloping/Terraced, Stream/Pond, Wooded