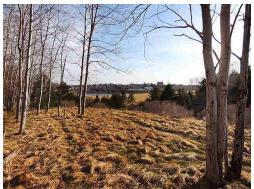

## **Property Overview**

Room to Roam...or farm, or build, or plant -- 11 pristine acres a stone's throw from town! Mostly cleared pasture land with a gentle south-facing slope, a perimeter of mature trees, and a small brook running along its border. Several excellent building sites with partial views of Lunenburg over the waters of back harbour. Ideal aspect for passive solar home design. Quiet, private and undeveloped. Enjoy `Country Living` just minutes from the amenities of world-famous Lunenburg. Lot is surveyed and has excellent subdivision potential.

## **Property Features**

**PROPERTY SIZE** 10 to 49.99 Acres

WATER SOURCE None SEWAGE DISPOSAL None UTILITIES DRIVEWAY/PARKING Dirt **LAND FEATURES** 

Electricity, High Speed Internet, Telephone

Cleared, Sloping/Terraced, Stream/Pond, Wooded