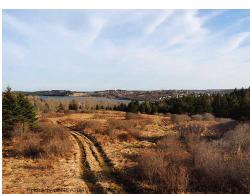

## **Property Overview**

Room to Roam...or farm, or build, or plant -- 11 pristine acres a stone's throw from town! Mostly cleared pasture land with a gentle south-facing slope, a perimeter of mature trees, and a small brook running along its border. Several excellent building sites with partial views of Lunenburg over the waters of back harbour. Ideal aspect for passive solar home design. Quiet, private and undeveloped. Enjoy `Country Living` just minutes from the amenities of world-famous Lunenburg. Lot is surveyed and has excellent subdivision potential.

## **Property Features**

**PROPERTY SIZE** 10 to 49.99 Acres

WATER SOURCE None SEWAGE DISPOSAL None UTILITIES DRIVEWAY/PARKING Dirt **LAND FEATURES** 

Electricity, High Speed Internet, Telephone

Cleared, Sloping/Terraced, Stream/Pond, Wooded