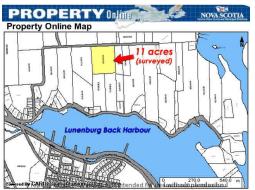

Off Route 332, turn onto First Peninsula Rd, at the head of Lunenburg Back Harbour. Go 100 meters then veer to the left onto Upper First Peninsula Road. Follow Upper First Peninsula Road 1KM to the top of the hill and look for the realty sign posted on your right.

**General Property Information:** 

Prop Knwn As/Bdy of WaterLUNENBURG BACK

**HARBOUR** 

**Legal Description Title to Land** 

Freehold **Restr/Prot Covenants** 

Survey

**Current Valid Perc Test** 

**Property Gated** 