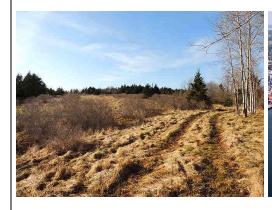

## **Property Overview**

Room to Roam...or farm, or build, or plant -- 11 pristine acres a stone's throw from town! Mostly cleared pasture land with a gentle south-facing slope, a perimeter of mature trees, and a small brook running along its border. Several excellent building sites with partial views of Lunenburg over the waters of back harbour. Ideal aspect for passive solar home design. Quiet, private and undeveloped. Enjoy `Country Living` just minutes from the amenities of world-famous Lunenburg. Lot is surveyed and has excellent subdivision potential.

## **Property Features**

**PROPERTY SIZE** 10 to 49.99 Acres

WATER SOURCE None SEWAGE DISPOSAL None UTILITIES DRIVEWAY/PARKING Dirt **LAND FEATURES** 

Electricity, High Speed Internet, Telephone

Cleared, Sloping/Terraced, Stream/Pond, Wooded