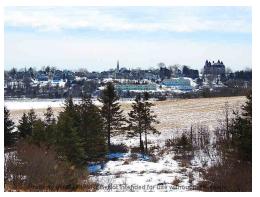

## **Property Overview**

Room to Roam...or farm, or build, or plant -- 11 pristine acres a stone's throw from town! Mostly cleared pasture land with a gentle south-facing slope, a perimeter of mature trees, and a small brook running along its border. Several excellent building sites with partial views of Lunenburg over the waters of back harbour. Ideal aspect for passive solar home design. Quiet, private and undeveloped. Enjoy `Country Living` just minutes from the amenities of world-famous Lunenburg. Lot is surveyed and has excellent subdivision potential.

**General Property Information:** 

Prop Knwn As/Bdy of WaterLUNENBURG BACK

**HARBOUR** 

**Legal Description Title to Land** 

Freehold **Restr/Prot Covenants** 

Survey

**Current Valid Perc Test** 

**Property Gated** 