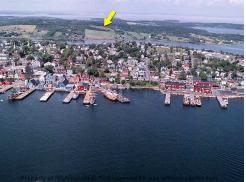

**General Property Information:** 

Prop Knwn As/Bdy of WaterLUNENBURG BACK

**HARBOUR** 

**Legal Description Title to Land** 

Freehold **Restr/Prot Covenants** 

Survey

**Current Valid Perc Test** 

**Property Gated** 

## **Property Overview**

Room to Roam...or farm, or build, or plant -- 11 pristine acres a stone's throw from town! Mostly cleared pasture land with a gentle south-facing slope, a perimeter of mature trees, and a small brook running along its border. Several excellent building sites with partial views of Lunenburg over the waters of back harbour. Ideal aspect for passive solar home design. Quiet, private and undeveloped. Enjoy `Country Living` just minutes from the amenities of world-famous Lunenburg. Lot is surveyed and has excellent subdivision potential.