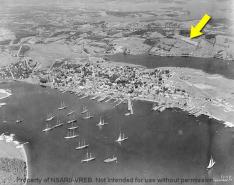

**General Property Information:** 

Prop Knwn As/Bdy of WaterLUNENBURG BACK

**HARBOUR** 

**Legal Description Title to Land** 

Freehold **Restr/Prot Covenants** 

Survey

**Current Valid Perc Test** 

**Property Gated** 

## **Property Overview**

Room to Roam...or farm, or build, or plant -- 11 pristine acres a stone's throw from town! Mostly cleared pasture land with a gentle south-facing slope, a perimeter of mature trees, and a small brook running along its border. Several excellent building sites with partial views of Lunenburg over the waters of back harbour. Ideal aspect for passive solar home design. Quiet, private and undeveloped. Enjoy `Country Living` just minutes from the amenities of world-famous Lunenburg. Lot is surveyed and has excellent subdivision potential.