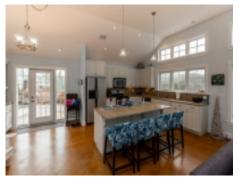

## The Ideal South Shore Vacation Home! \$309,900

Want the ideal South Shore vacation home, but don't want to have to deal with all the old, all the maintenance, all the renovations? Enjoy all the benefits of a recently built ocean view cottage with an open layout, shared wharf, lovely landscaping and more. Superb kitchen and baths, tiled showers, two good sized bedrooms, etched concrete floors with efficient in-floor heat and even a propane fireplace overlooking the cove. A very protected (think hurricane hole) anchorage. This all adds up to a fabulous year-round residence, less than an hour from Halifax! Call today, you will not be disappointed.​

#### Rooms

Living Room: 21.1 x 18.3 (Main)

Kitchen: 11.6 x 21 (Main) Dining Room: combined (Main)

Master Bedroom: 13 x 10 (Main) Ensuite: 3 piece (Main) Bedroom: 12.3 x 9.5 (Main)

Bath: 3 piece (Main)

Utility Room: 4.4 x 3 (Main)