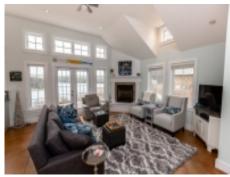

## The Ideal South Shore Vacation Home! \$309,900

Want the ideal South Shore vacation home, but don't want to have to deal with all the old, all the maintenance, all the renovations? Enjoy all the benefits of a recently built ocean view cottage with an open layout, shared wharf, lovely landscaping and more. Superb kitchen and baths, tiled showers, two good sized bedrooms, etched concrete floors with efficient in-floor heat and even a propane fireplace overlooking the cove. A very protected (think hurricane hole) anchorage. This all adds up to a fabulous year-round residence, less than an hour from Halifax! Call today, you will not be disappointed.​

#### Rooms

Living Room: 21.1 x 18.3 (Main)

Kitchen: 11.6 x 21 (Main) Dining Room: combined (Main)

Master Bedroom: 13 x 10 (Main) Ensuite: 3 piece (Main) Bedroom: 12.3 x 9.5 (Main)

Bath: 3 piece (Main)

Utility Room: 4.4 x 3 (Main)