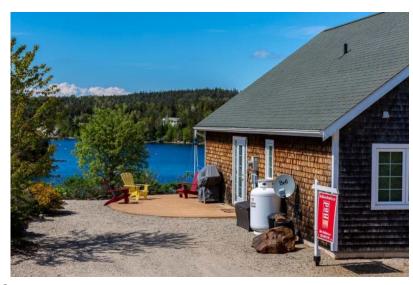

## The Ideal South Shore Vacation Home! \$309,900

Want the ideal South Shore vacation home, but don't want to have to deal with all the old, all the maintenance, all the renovations? Enjoy all the benefits of a recently built ocean view cottage with an open layout, shared wharf, lovely landscaping and more. Superb kitchen and baths, tiled showers, two good sized bedrooms, etched concrete floors with efficient in-floor heat and even a propane fireplace overlooking the cove. A very protected (think hurricane hole) anchorage. This all adds up to a fabulous year-round residence, less than an hour from Halifax! Call today, you will not be disappointed.​

### **Property Highlights**

Age ±: approx. 10 years

Style: One Level Contemporary Bungalow

Floor Space: 1,241 sq ft

Bedrooms: 2 **Bathrooms: 2** 

Flooring: etched concrete

**Heating:** electric hot water in-floor radiant

Water: community well **Sewer:** community septic Parking: gravel driveway

Services: electricity, phone, high-speed

internet

Features: ensuite bath, HRV (heat recovery ventilator), Nest thermostat, community wharf [Condo Fees: \$355/mo -

includes landscaping & water] Fireplace/s: propane fireplace

Zoning: Residential