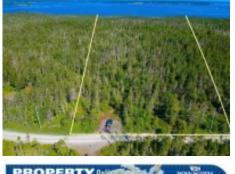

## Large Acreage on Rose Bay \$350,000

At more than 20 acres, this is one of the largest single lots on Rose Head - located beside the famous Kingsburg Beach and village. If you are a nature lover, and an outdoor enthusiast, there are miles of coastal walking trails with numerous beaches nearby. The lot features nearly 400 ft of shorefrontage on Rose Bay and lends itself to building something with absolute privacy, just moments away from the UNESCO heritage town of Lunenburg, a little over an hour from Halifax proper. Come and imagine what your future dreams may look like!

## **Directions**

**Property Highlights** 

Lot Size: 20.6 acres

Village of Kingsburg: Follow Kingsburg Rd then left onto Mosher Rd, then to Old Cart Rd, then veer left onto Middle Rd.

**Features:** ~384 feet direct oceanfrontage