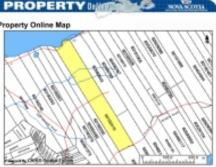

## **Directions**

**Property Highlights** 

Lot Size: 20.6 acres

Village of Kingsburg: Follow Kingsburg Rd then left onto Mosher Rd, then to Old Cart Rd, then veer left onto Middle Rd.

**Features:** ~384 feet direct oceanfrontage