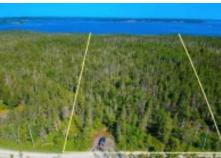

## Large Acreage on Rose Bay \$350,000

At more than 20 acres, this is one of the largest single lots on Rose Head - located beside the famous Kingsburg Beach and village. If you are a nature lover, and an outdoor enthusiast, there are miles of coastal walking trails with numerous beaches nearby. The lot features nearly 400 ft of shorefrontage on Rose Bay and lends itself to building something with absolute privacy, just moments away from the UNESCO heritage town of Lunenburg, a little over an hour from Halifax proper. Come and imagine what your future dreams may look like!

## **Directions**

**Property Highlights** 

Lot Size: 20.6 acres

Village of Kingsburg: Follow Kingsburg Rd then left onto Mosher Rd, then to Old Cart Rd, then veer left onto Middle Rd.

**Features:** ~384 feet direct oceanfrontage