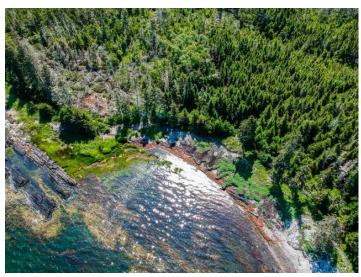

## Large Acreage on Rose Bay \$350,000

At more than 20 acres, this is one of the largest single lots on Rose Head - located beside the famous Kingsburg Beach and village. If you are a nature lover, and an outdoor enthusiast, there are miles of coastal walking trails with numerous beaches nearby. The lot features nearly 400 ft of shorefrontage on Rose Bay and lends itself to building something with absolute privacy, just moments away from the UNESCO heritage town of Lunenburg, a little over an hour from Halifax proper. Come and imagine what your future dreams may look like!

## **Directions**

**Property Highlights** 

Lot Size: 20.6 acres

Village of Kingsburg: Follow Kingsburg Rd then left onto Mosher Rd, then to Old Cart Rd, then veer left onto Middle Rd.

**Features:** ~384 feet direct oceanfrontage