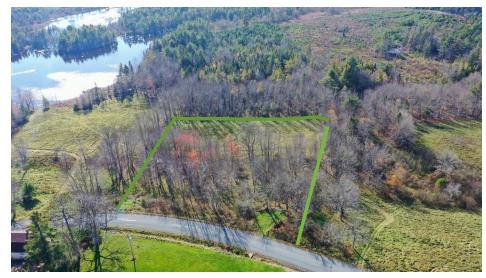

## 

Lovely lot partially treed partially pasture, a reasonable size of 2.2 acres. Well suited for a variety of uses. Located just outside of both Lunenburg and Bridgewater making it fairly close to all major services, beaches, restaurants, and located on a quiet road. Even the infamous Grimm Road has just been repaved giving much smoother access to Lunenburg!

## **Property Highlights**

Lot Size: 95,832 sq ft (2.2 acres) Services: electricity, phone, cable, high-speed internet Zoning: Rural-Residential