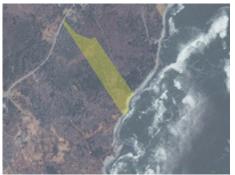

## Unspoiled Oceanfront Setting! \$149,900

Beach Meadows oceanfront building lot with close to 8 acres, mixed woodlands and approximately 320 feet of cobblestone beach on Eagle Head Bay. Stunning views out towards Eagle Point and the open Atlantic. A convenient location only 10 minutes from the services and amenities of Liverpool and just around the corner from Queen's County's best kept secret, Beach Meadows Beach, with its half mile of pristine white sands and breaking waves. A natural oasis and the perfect spot to build your oceanfront dream home or that cottage retreat you've been craving. Just an hour and 40 minutes to Halifax. The property has been recently surveyed with septic plan in place (2012).

## **Directions**

FROM LIVERPOOL: Follow Hwy-3 past Brooklyn, veer right onto Eastern Shore Rd. Follow Eastern Shore Rd 4.8 km to property on right. Look for the Coastal Winds Realty Sign!

FROM HWY-103: Take Exit-18, and follow Hwy-3 south towards Liverpool. In 3km turn left onto Eastern Shore Rd. Follow Eastern Shore Rd 4.8 km to property on right. Look for the Coastal Winds Realty Sign!