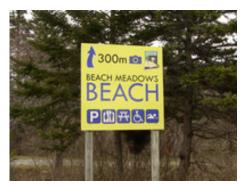

## Unspoiled Oceanfront Setting! \$149,900

Beach Meadows oceanfront building lot with close to 8 acres, mixed woodlands and approximately 320 feet of cobblestone beach on Eagle Head Bay. Stunning views out towards Eagle Point and the open Atlantic. A convenient location only 10 minutes from the services and amenities of Liverpool and just around the corner from Queen's County's best kept secret, Beach Meadows Beach, with its half mile of pristine white sands and breaking waves. A natural oasis and the perfect spot to build your oceanfront dream home or that cottage retreat you've been craving. Just an hour and 40 minutes to Halifax. The property has been recently surveyed with septic plan in place (2012).