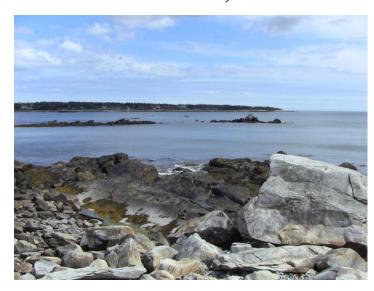

## Unspoiled Oceanfront Setting! \$149,900

Beach Meadows oceanfront building lot with close to 8 acres, mixed woodlands and approximately 320 feet of cobblestone beach on Eagle Head Bay. Stunning views out towards Eagle Point and the open Atlantic. A convenient location only 10 minutes from the services and amenities of Liverpool and just around the corner from Queen's County's best kept secret, Beach Meadows Beach, with its half mile of pristine white sands and breaking waves. A natural oasis and the perfect spot to build your oceanfront dream home or that cottage retreat you've been craving. Just an hour and 40 minutes to Halifax. The property has been recently surveyed with septic plan in place (2012).